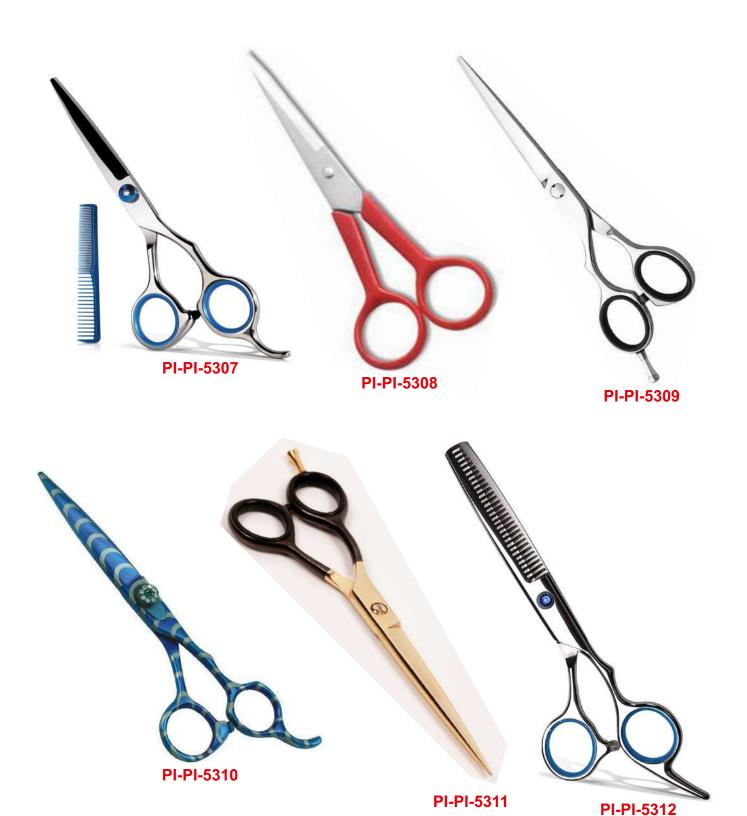

#### Barracuda Hair Scissors Beauty instruments

Professional Barber Scissors offers complete line of Cuticle Scissors, Nail Scissors, Manicure Scissors, Nose Scissors, Arrow Point Scissors, Cuticle Nail Scissors with Straight & Curved, Embroidery Scissors, Fancy Scissors, Household Scissors and Manicure Implements.

Our Nail & Cuticle Scissors are outstanding in its Functional Design & Quality. Superior craftsmanship, best design and especially hardened blades guarantee a sharp and precise cut. The grip has been Ergonomically Designed for comfort and control. Each pair is individually crafted of Top Quality Material then tested for durability.

Finish: Any Color, Multi, Matt Black, Silver Dull, Silver Shine, Gold Dull or Gold Shine.

Available Size: 3.5", 4" and 4.5"