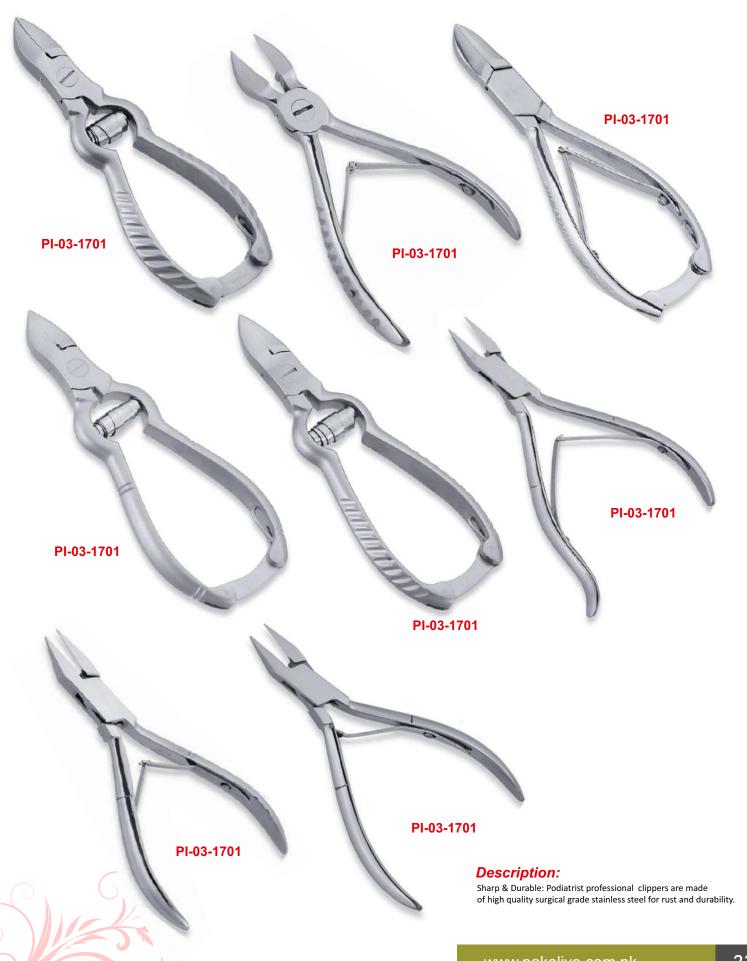

Professional Barber Scissors offers complete line of Cuticle Scissors, Nail Scissors, Manicure Scissors, Nose Scissors, Arrow Point Scissors, Cuticle Nail Scissors with Straight & Curved, Embroidery Scissors, Fancy Scissors, Household Scissors and Manicure Implements.

Our Nail & Cuticle Scissors are outstanding in its Functional Design & Quality. Superior craftsmanship, best design and especially hardened blades guarantee a sharp and precise cut. The grip has been Ergonomically Designed for comfort and control. Each pair is individually crafted of Top Quality Material then tested for durability.

Finish: Any Color, Multi, Matt Black, Silver Dull, Silver Shine, Gold Dull or Gold Shine.

Available Size: 3.5", 4" and 4.5"





#### Nail & Pedicure Cutters Beauty instruments





#### Nail & Pedicure Cutters Beauty instruments





### Cuticle Nipper Beauty instruments





Material: Stainless Steel

### Cuticle Nipper Beauty instruments





Material: Stainless Steel

#### Hair Extension Pliers Beauty instruments





#### Nail Clippers Beauty instruments











Made of special steel.
Has got remarkable sharpness.
Make it easy for you to cut your nails even if they are so hard.

#### Acrylic Nail Cutters Beauty instruments





PI-03-2101





made of High Grade Stainless Steal.













#### Description:

**Eyebrow Color Tweezers** made of High Grade Stainless Steal.









# Professional Tweezers Beauty instruments











**C-Point Isolation Tweezers** 

### **Needle Nose Isolation Tweezers**







**Needle Nose Isolation Tweezers** 







# Pr