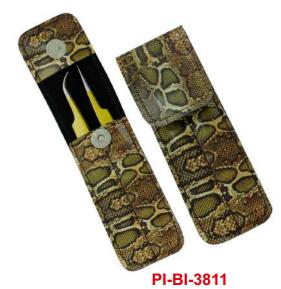

#### Description:

**Eyebrow Color Tweezers** made of High Grade Stainless Steal.

# Professional Tweezers Beauty instruments

**C-Point Isolation Tweezers** 

# Professional Tweezers Beauty instruments