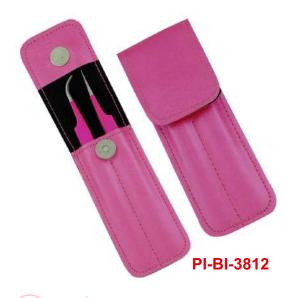

#### Description:

**Eyebrow Color Tweezers** made of High Grade Stainless Steal.

# Professional Tweezers Beauty instruments

**C-Point Isolation Tweezers** 

# Professional Tweezers Beauty instruments