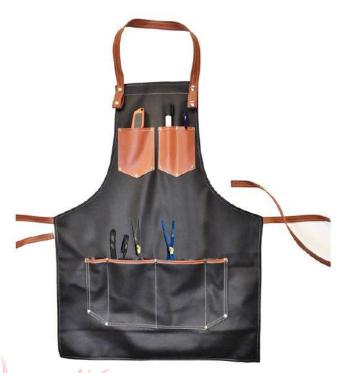

**PI-BA-501** 

Sit down Watercraft In Water Scissor Stand. This item may ship in either polished or black depending on availability. Bunk length 46\"

PI-BA-301 PI-BA-302

Professional Barber Apron is handmade with durable and premium quality with 22" width and 30" length, Waterproof, no smell, and environment protection. Strong stitched utility pockets and thick top and bottom hems for strength and structure. This multi-purpose Salon Apron can be used for professional and commercial use in daily life. Leather Apron perfect for barbers, professional hairdressers, and salon workers