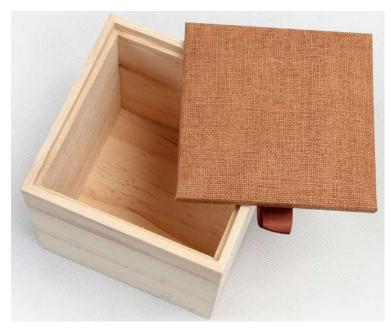

Benefits: Heat-resistant Carbon Chemical-resistant

PI-BA-701

PI-BA-702

**PI-BA-703** 

PI-BA-704

Packing Box Z contains 25 Identical shaped Z blocks.
Can you replace them back into the box so the lid goes on?.
This one is still on our kitchen table waiting for that lucky moment! It is very hard anyone that likes jigsaws will also enjoy this one.