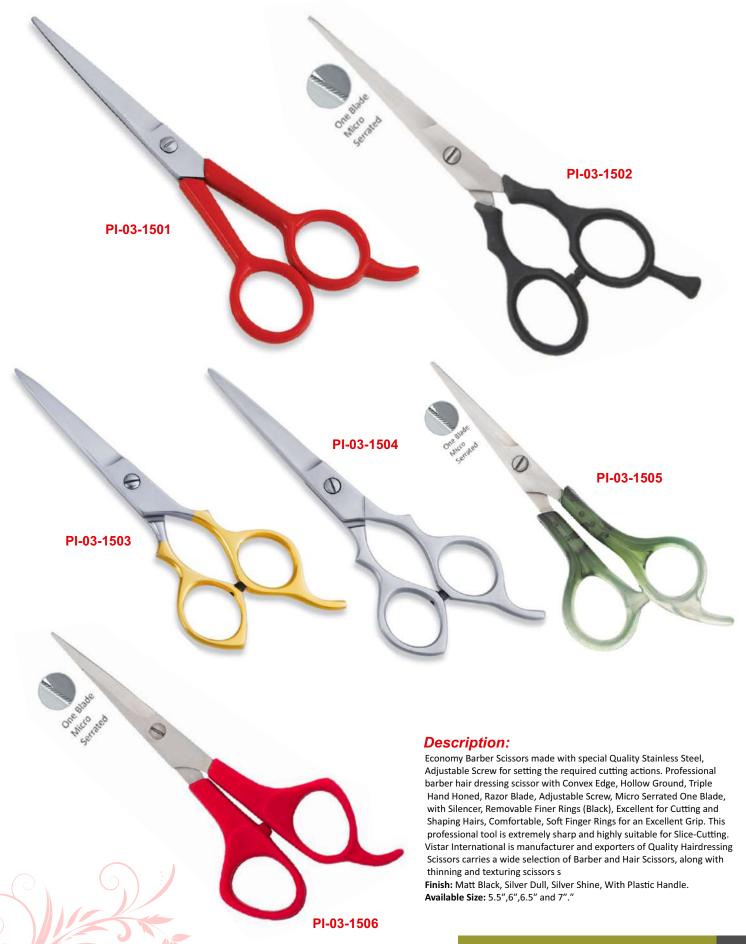

issor Stand                           |
| <u>77</u> | Barber Aprons                           |
| 78        | Barber Gloves                           |
| 79        | Barber Hoodies                          |
| 80        | Barber T-Shirts                         |
| 81        | Barber Caps                             |
| 82        | Dog Cat Nail Clipper Acryliuc           |
| 85        | Pets Grooming Scissors                  |
|           |                                         |



















#### Super Cut Hair Scissors Beauty instruments





#### Super Cut Hair Scissors Beauty instruments





#### Hair Cutting & Thinning Scissors Beauty instruments





#### Hair Cutting & Thinning Scissors Beauty instruments





#### Barracuda Hair Scissors Beauty instruments









































Professional Barber Scissors offers complete line of Cuticle Scissors, Nail Scissors, Manicure Scissors, Nose Scissors, Arrow Point Scissors, Cuticle Nail Scissors with Straight & Curved, Embroidery Scissors, Fancy Scissors, Household Scissors and Manicure Implements.

Our Nail & Cuticle Scissors are outstanding in its Functional Design & Quality. Superior craftsmanship, best design and especially hardened blades guarantee a sharp and precise cut. The grip has been Ergonomically Designed for comfort and control. Each pair is individually crafted of Top Quality Material then tested for durability.

Finish: Any Color, Multi, Matt Black, Silver Dull, Silver Shine, Gold Dull or Gold Shine.

Available Size: 3.5", 4" and 4.5"





#### Nail & Pedicure Cutters Beauty ins