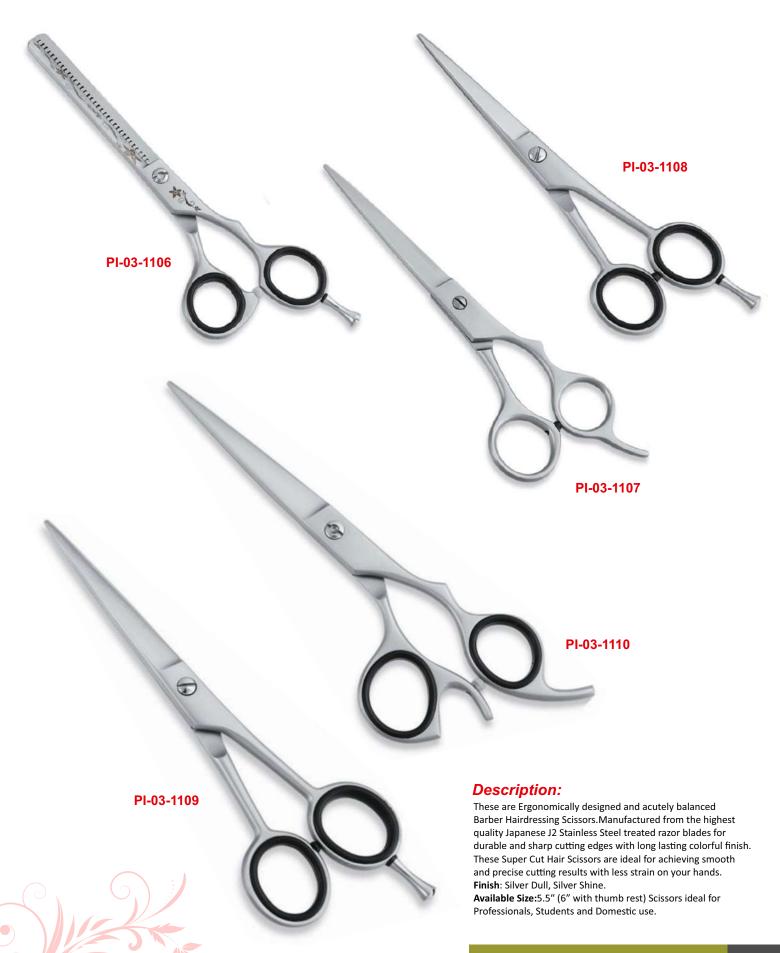

es |
| 73        | Wooden Shaving Bowls                    |
| 74        | Combs                                   |
| <b>75</b> | Wooden Paking BOX                       |
| 76        | Scissor Stand                           |
| <u>77</u> | Barber Aprons                           |
| 78        | Barber Gloves                           |
| 79        | Barber Hoodies                          |
| 80        | Barber T-Shirts                         |
| 81        | Barber Caps                             |
| 82        | Dog Cat Nail Clipper Acryliuc           |
| 85        | Pets Grooming Scissors                  |
|           |                                         |



















#### Super Cut Hair Scissors Beauty instruments





#### Super Cut Hair Scissors Beauty instruments





#### Hair Cutting & Thinning Scissors Beauty instruments





#### Hair Cutting & Thinning Scissors Beauty instruments





#### Barracuda Hair Scissors Beauty instruments









































Professional Barber Scissors offers complete line of Cuticle Scissors, Nail Scissors, Manicure Scissors, Nose Scissors, Arrow Point Scissors, Cuticle Nail Scissors with Straight & Curved, Embroidery Scissors, Fancy Scissors, Household Scissors and Manicure Implements.

Our Nail & Cuticle Scissors are outstanding in its Functional Design & Quality. Superior craftsmanship, best design and especially hardened blades guarantee a sharp and precise cut. The grip has been Ergonomically Designed for comfort and control. Each pair is individually crafted of Top Quality Material then test