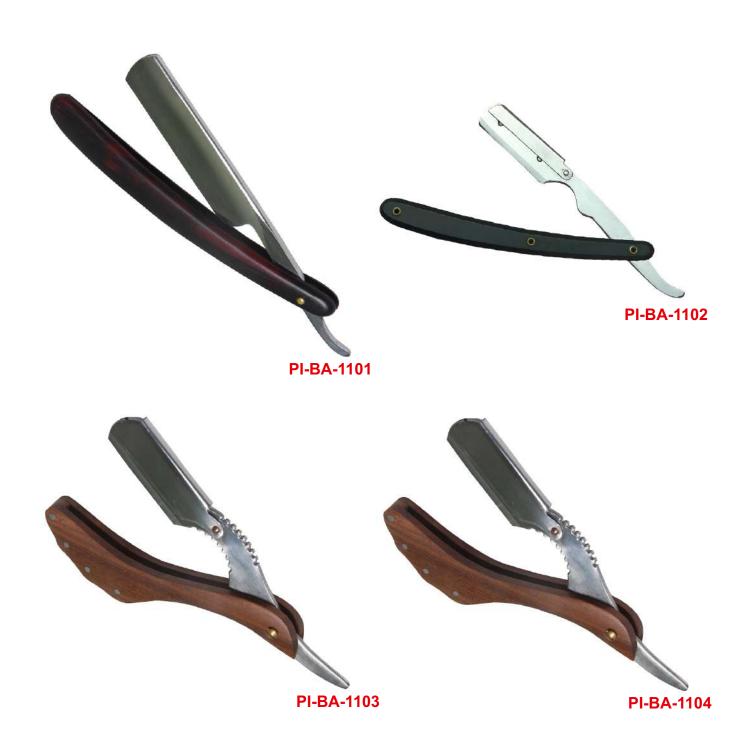

e edge safety razor is a type of razor that uses double-sided blades to provide a close and precise shave. This type of razor is designed with safety in mind, as the blades are enclosed in a guard to prevent cuts and nicks on the skin. The double edge design also allows for longer use of the blade, as both sides can be used before needing to be replaced.



#### **Double Edge Safety Razors**

**Beauty instruments** 





A double edge safety razor is a type of razor that uses double-sided blades to provide a close and precise shave. This type of razor is designed with safety in mind, as the blades are enclosed in a guard to prevent cuts and nicks on the skin. The double edge design also allows for longer use of the blade, as both sides can be used before needing to be replaced.













Professional quality straight razors make excellent gifts for fathers, brothers, nephews, or any entry-level groomer!

Made from durable steel, our straight razor is designed for long-lasting use, with no rust! Complete with stylish matte black powder finish.

Each straight razor measures approximately 8.5 inches long for a superior grip and precision grooming!

Our straight razors have a rounded safety edge and lock-tight blade holder for secure blade insertion!

When the blade dulls, simply insert a replacement for a fresh shave! Fits most blades (not included).



### Professional Shaving Razors Beauty instruments





# **Professional Shaving Razors**Beauty instruments







Steel Handles Available













PI-BR-3703

PI-BR-3704

A wood handle razor is a type of straight razor