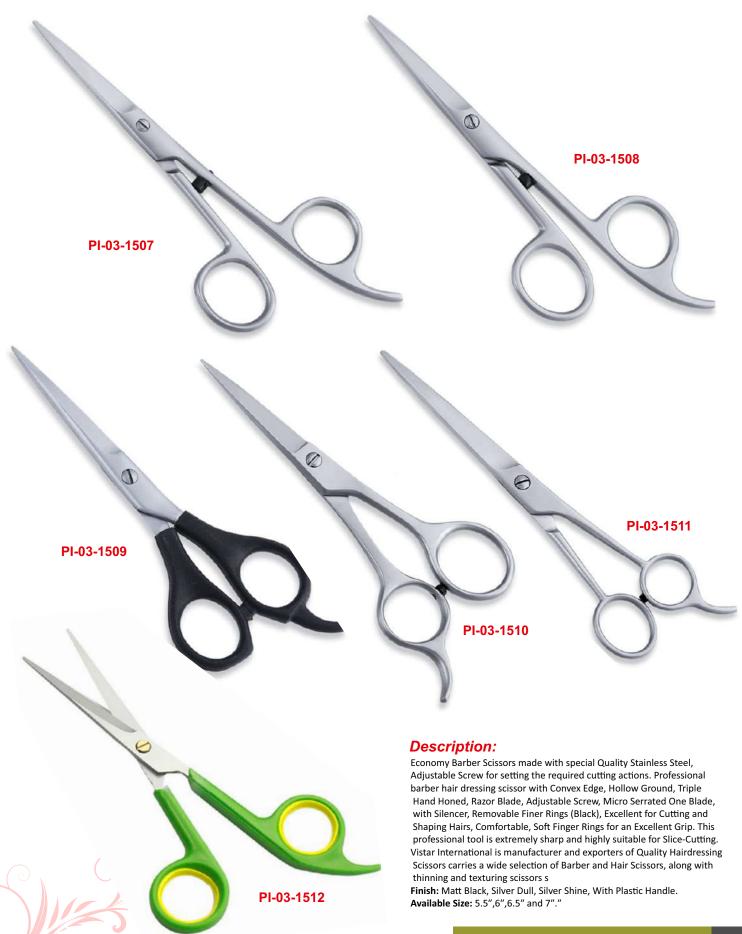

r Stand                           |
| <u>77</u> | Barber Aprons                           |
| 78        | Barber Gloves                           |
| 79        | Barber Hoodies                          |
| 80        | Barber T-Shirts                         |
| 81        | Barber Caps                             |
| 82        | Dog Cat Nail Clipper Acryliuc           |
| 85        | Pets Grooming Scissors                  |
|           |                                         |



















#### Super Cut Hair Scissors Beauty instruments





#### Super Cut Hair Scissors Beauty instruments





#### Hair Cutting & Thinning Scissors Beauty instruments





#### Hair Cutting & Thinning Scissors Beauty instruments





#### Barracuda Hair Scissors Beauty instruments









































Professional Barber Scissors offers complete line of Cuticle Scissors, Nail Scissors, Manicure Scissors, Nose Scissors, Arrow Point Scissors, Cuticle Nail Scissors with Straight & Curved, Embroidery Scissors, Fancy Scissors, Household Scissors and Manicure Implements.

Our Nail & Cuticle Scissors are outstanding in its Functional Design & Quality. Superior craftsmanship, best design and especially hardened blades guarantee a sharp and precise cut. The grip has been Ergonomically Designed for comfort and control. Each pair is individually crafted of Top Quality Material then tested for durability.

Finish: Any Color, Multi, Matt Black, Silver Dull, Silver Shine, Gold Dull or Gold Shine.

Available Size: 3.5", 4" and 4.5"





#### Nail & Pedicure Cutters Beauty instrum