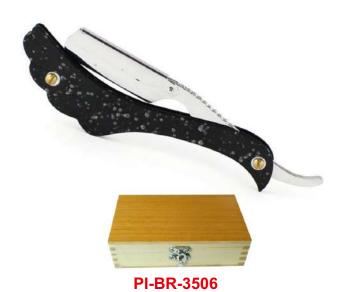

#### **Stainless Steel Razors**

PI-BR-3501

PI-BR-3503

PI-BR-3504

Straight shaving razors, also known as cut-throat razors or straight razors, are a type of razor with a single, straight blade attached to a handle. This type of razor is known for its traditional feel and precise shave, making it an ideal choice for those who desire a classic shaving experience. The blade of a straight razor is honed to a sharp edge, allowing for a close and precise shave. The handle is typically made of materials like wood, ivory, or stainless steel and may have a weighty feel to it, providing stability and control while shaving.

Straight shaving razors, also known as cut-throat razors or straight razors, are a type of razor with a single, straight blade attached to a handle. This type of razor is known for its traditional feel and precise shave, making it an ideal choice for those who desire a classic shaving experience. The blade of a straight razor is honed to a sharp edge, allowing for a close and precise shave. The handle is typically made of materials like wood, ivory, or stainless steel and may have a weighty feel to it, providing stability and control while shaving.

#### **Stainless Steel Razors**

Straight shaving razors, also known as cut-throat razors or straight razors, are a type of razor with a single, straight blade attached to a handle. This type of razor is known for its traditional feel and precise shave, making it an ideal choice for those who desire a classic shaving experience. The blade of a straight razor is honed to a sharp edge, allowing for a close and precise shave. The handle is typically made of materials like wood, ivory, or stainless steel and may have a weighty feel to it, providing stability and control while shaving.