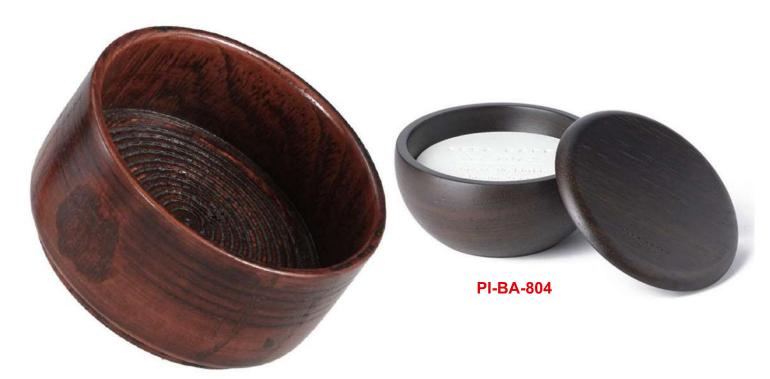

PI-BA-801

**PI-BA-803** 

Wenge Wood Shaving Bowl Almond Shaving Soap, with its precious and timeless design, is a must for those who love style. The razor bowl is made of finest wenga wood and created to withstand water.