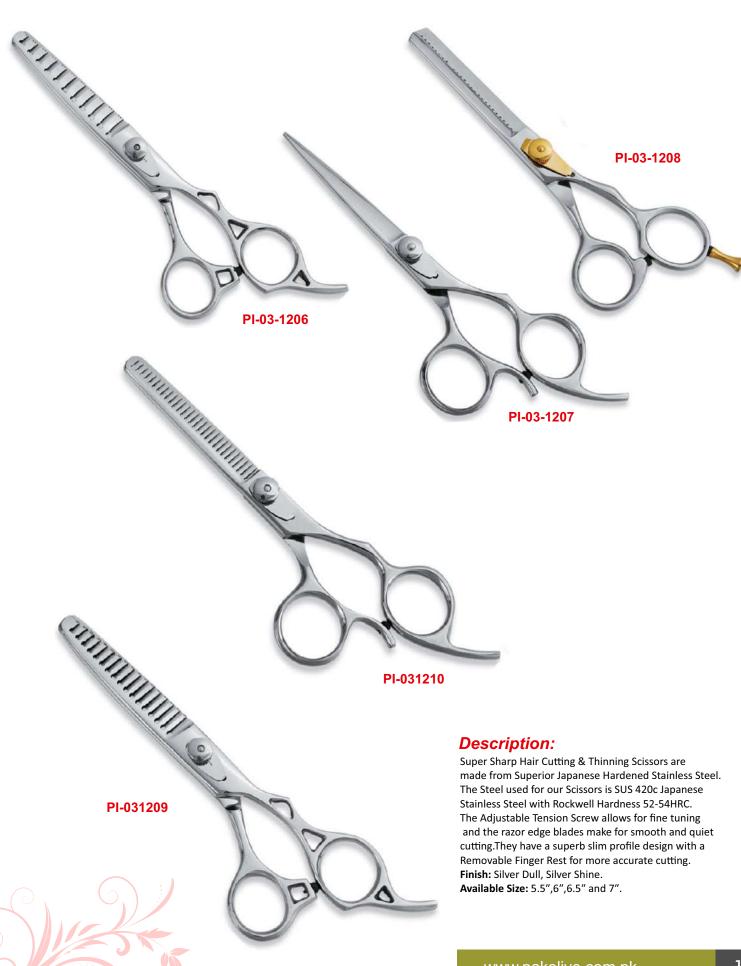

</b> | Wooden Paking BOX                       |
| 76        | Scissor Stand                           |
| <u>77</u> | Barber Aprons                           |
| 78        | Barber Gloves                           |
| 79        | Barber Hoodies                          |
| 80        | Barber T-Shirts                         |
| 81        | Barber Caps                             |
| 82        | Dog Cat Nail Clipper Acryliuc           |
| 85        | Pets Grooming Scissors                  |
|           |                                         |



















#### Super Cut Hair Scissors Beauty instruments





#### Super Cut Hair Scissors Beauty instruments





#### Hair Cutting & Thinning Scissors Beauty instruments





#### Hair Cutting & Thinning Scissors Beauty instruments





#### Barracuda Hair Scissors Beauty instruments









































Professional Barber Scissors offers complete line of Cuticle Scissors, Nail Scissors, Manicure Scissors, Nose Scissors, Arrow Point Scissors, Cuticle Nail Scissors with Straight & Curved, Embroidery Scissors, Fancy Scissors, Household Scissors and Manicure Implements.

Our Nail & Cuticle Scissors are outstanding in its Functional Design & Quality. Superior craftsmanship, best design and especially hardened blades guarantee a sharp and precise cut. The grip has been Ergonomically Designed for comfort and control. Each pair is individually crafted of Top Quality Material then tested for durability.

Finish: Any Color, Multi, Matt Black, Silver Dull, Silver Shine, Gold Dull or Gold Shine.

Available Siz