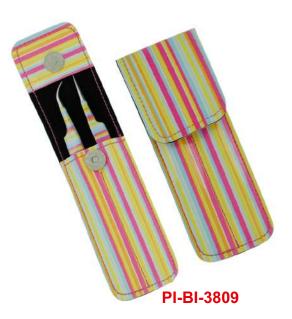

#### Description:

**Eyebrow Color Tweezers** made of High Grade Stainless Steal.

# Professional Tweezers Beauty instruments

**C-Point Isolation Tweezers** 

# Professional Tweezers Beauty instruments