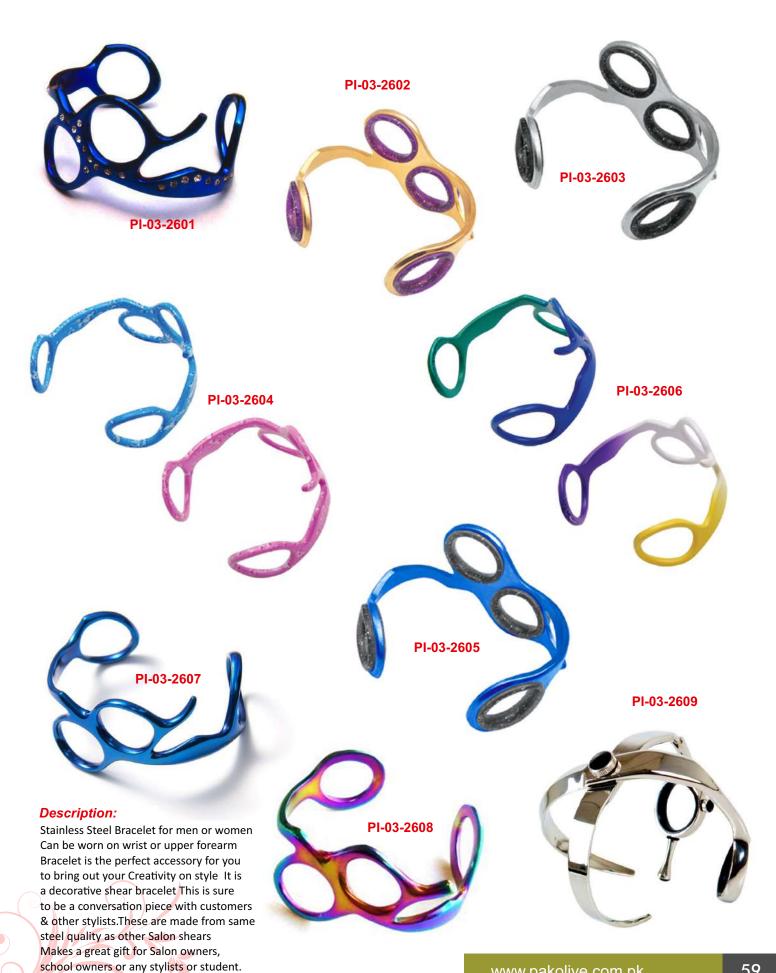

type of razor with a single, straight blade attached to a handle. This type of razor is known for its traditional feel and precise shave, making it an ideal choice for those who desire a classic shaving experience. The blade of a straight razor is honed to a sharp edge, allowing for a close and precise shave. The handle is typically made of materials like wood, ivory, or stainless steel and may have a weighty feel to it, providing stability and control while shaving.







A plastic handle razor is a type of razor with a handle made of plastic material. The handle is designed to be lightweight, making it easy to grip and control while shaving. It is also designed to be durable, providing longlasting use and resisting wear and tear over time.



### Barber Braceletes Beauty instruments









### Nail Foot Files Beauty instruments





### Foot Scrapers Beauty instruments













PI-03-3004





PI-03-3006



PI-03-3007



PI-03-3009

#### Description:

100% Stainless Steel High Quality Tools: Manicure and Pedicure tools are made of professional surgical grade Stainless Steel, which allows for safe sterilization, prevents corrosion and minimize risk of infections.









which allows for safe sterilization, prevents corrosion and

minimize risk of infections.





### Hair Care Kits Beauty instruments





### Hair Care Kits Beauty instruments



















Eyelash Kits















Eyelash Kits









**PI-BA-901** 



**PI-BA-902** 



PI-BA-903



PI-BA-904



This cloth is waterproof, breathable, non-stick, and easy to clean.

Cover the cut hair during