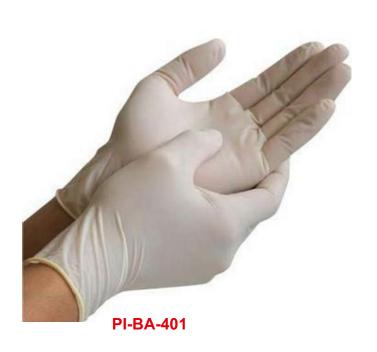

PI-BA-303

**PI-BA-304** 

Strong reliable protection. Form fitting and stretchable for maximum flexibility. Non latex powder free. Perfect for all barber & salon services. Ambidextrous. High grade nitrile. Real barber tested and approved