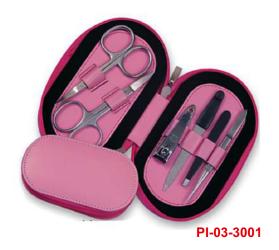

for its traditional feel and precise shave, making it an ideal choice for those who desire a classic shaving experience. The blade of a straight razor is honed to a sharp edge, allowing for a close and precise shave. The handle is typically made of materials like wood, ivory, or stainless steel and may have a weighty feel to it, providing stability and control while shaving.







A plastic handle razor is a type of razor with a handle made of plastic material. The handle is designed to be lightweight, making it easy to grip and control while shaving. It is also designed to be durable, providing longlasting use and resisting wear and tear over time.



### Barber Braceletes Beauty instruments









### Nail Foot Files Beauty instruments





### Foot Scrapers Beauty instruments













PI-03-3004





PI-03-3006



PI-03-3007



PI-03-3009

#### Description:

100% Stainless Steel High Quality Tools: Manicure and Pedicure tools are made of professional surgical grade Stainless Steel, which allows for safe sterilization, prevents corrosion and minimize risk of infections.









which allows for safe sterilization, prevents corrosion and

minimize risk of infections.





### Hair Care Kits Beauty instruments





### Hair Care Kits Beauty instruments



















Eyelash Kits















Eyelash Kits









**PI-BA-901** 



**PI-BA-902** 



PI-BA-903



PI-BA-904



This cloth is waterproof, breathable, non-stick, and easy to clean.

Cover the cut hair during the haircut, keep it clean, protect the clothing from contamination during the hair dyeing pr