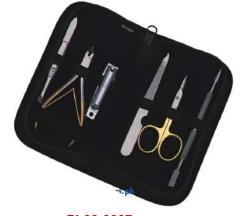

se shave, making it an ideal choice for those who desire a classic shaving experience. The blade of a straight razor is honed to a sharp edge, allowing for a close and precise shave. The handle is typically made of materials like wood, ivory, or stainless steel and may have a weighty feel to it, providing stability and control while shaving.







A plastic handle razor is a type of razor with a handle made of plastic material. The handle is designed to be lightweight, making it easy to grip and control while shaving. It is also designed to be durable, providing longlasting use and resisting wear and tear over time.



### Barber Braceletes Beauty instruments









### Nail Foot Files Beauty instruments





### Foot Scrapers Beauty instruments













PI-03-3004





PI-03-3006



PI-03-3007



PI-03-3009

#### Description:

100% Stainless Steel High Quality Tools: Manicure and Pedicure tools are made of professional surgical grade Stainless Steel, which allows for safe sterilization, prevents corrosion and minimize risk of infections.









which allows for safe sterilization, prevents corrosion and

minimize risk of infections.





### Hair Care Kits Beauty instruments





### Hair Care Kits Beauty instruments



















Eyelash Kits















Eyelash Kits









**PI-BA-901** 



**PI-BA-902** 



PI-BA-903



PI-BA-904



This cloth is waterproof, breathable, non-stick, and easy to clean.

Cover the cut hair during the haircut, keep it clean, protect the clothing from contamination during the hair dyeing process, and the fabric is thick and