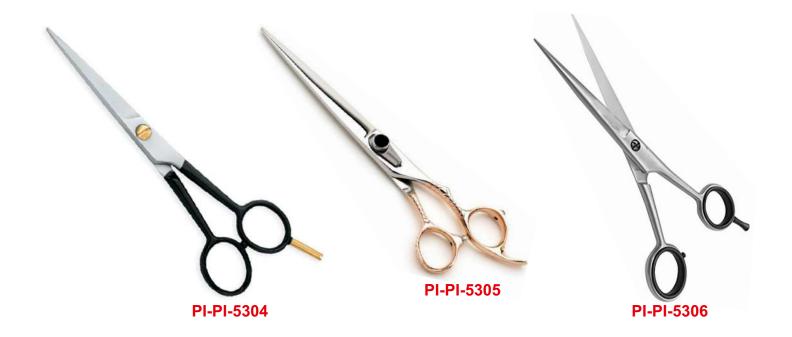

**PI-BA-101** 

**PI-BA-102** 

Solid colors: 100% Cotton / 90% Cotton, 10% Polyester; Get it for the Barber in your life! Ideal T-shirt for all the awesome barbers, hairstylists, hairdressers who can do wonders with a pair of clippers. This is the perfect shirt for any hairdresser, magician, hairstylist coiffeur, barber, or beautician. Lightweight, Classic fit, Double-needle sleeve.



PI-BA-103



**PI-BA-104** 





Medium-to-high-profile crown with slightly curved bill Buckle closure for an adjustable fit 100% cotton Five-panel design with double-wide front panel for seamless printing.





PI-BA-204



## **Dog CAT NAIL CLIPPER ACRYLIUC**

Beauty instruments







Dog CAT NAIL CLIPPER ACRYLIUC













Dog Cat Nail Clipper Cutter













Dog Cat Nail Clipper Cutter











**Pets Grooming Scissors** 







Pets Grooming Scissors







Premium Quality Instruments of All Kind of Beauty Instruments