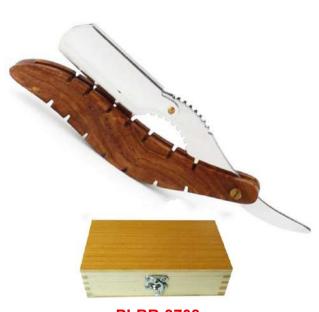

# **Professional Shaving Razors**Beauty instruments

Steel Handles Available

PI-BR-3703

PI-BR-3704

A wood handle razor is a type of straight razor with a handle made from wood. The handle is carved to fit comfortably in the user's hand and provide a secure grip while shaving. The blade is attached to the handle using a pivot mechanism that allows it to be opened and closed. This type of razor has been used for centuries and is a traditional tool for men's shaving.

PI-BR-3705

PI-BR-3708

A wood handle razor is a type of straight razor with a handle made from wood. The handle is carved to fit comfortably in the user's hand and provide a secure grip while shaving. The blade is attached to the handle using a pivot mechanism that allows it to be opened and closed. This type of razor has been used for centuries and is a traditional tool for men's shaving.

A wood handle razor is a type of straight razor with a handle made from wood. The handle is carved to fit comfortably in the user's hand and provide a secure grip while shaving. The blade is attached to the handle using a pivot mechanism that allows it to be opened and closed. This type of razor has been used for centuries and is a traditional tool for men's shaving.