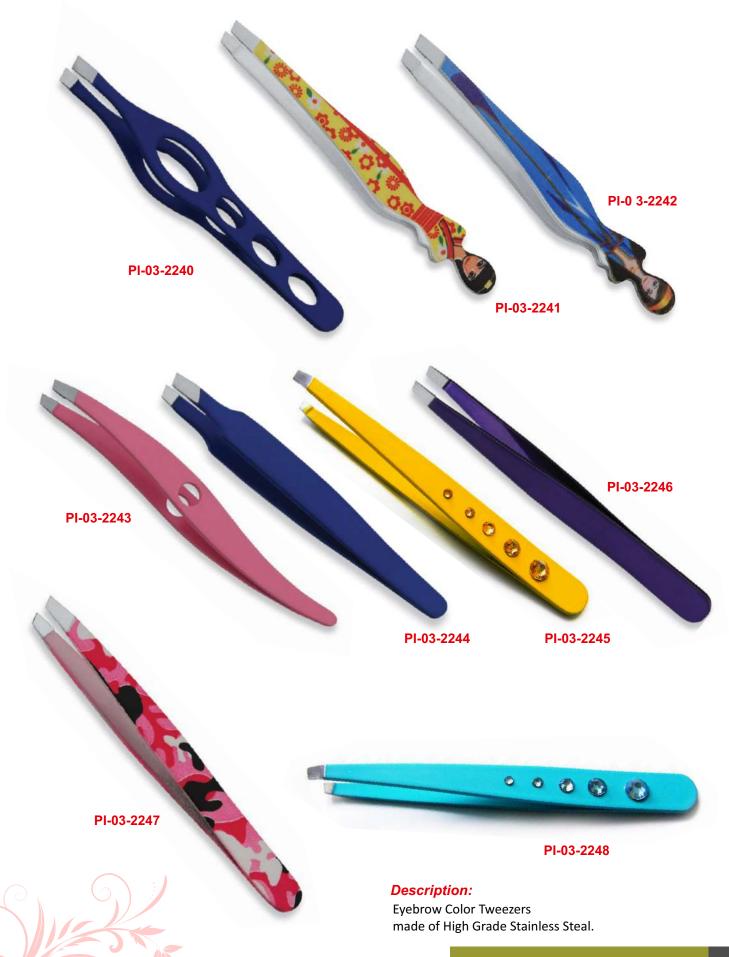

#### Description:

**Eyebrow Color Tweezers** made of High Grade Stainless Steal.