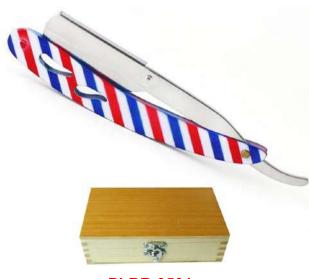

ndle razor is a type of straight razor with a handle made from wood. The handle is carved to fit comfortably in the user's hand and provide a secure grip while shaving. The blade is attached to the handle using a pivot mechanism that allows it to be opened and closed. This type of razor has been used for centuries and is a traditional tool for men's shaving.







A wood handle razor is a type of straight razor with a handle made from wood. The handle is carved to fit comfortably in the user's hand and provide a secure grip while shaving. The blade is attached to the handle using a pivot mechanism that allows it to be opened and closed. This type of razor has been used for centuries and is a traditional tool for men's shaving.



PI-BR-3711

PI-BR-3712

#### **Stainless Steel Razors**







PI-BR-3501







PI-BR-3503

PI-BR-3504

Straight shaving razors, also known as cut-throat razors or straight razors, are a type of razor with a single, straight blade attached to a handle. This type of razor is known for its traditional feel and precise shave, making it an ideal choice for those who desire a classic shaving experience. The blade of a straight razor is honed to a sharp edge, allowing for a close and precise shave. The handle is typically made of materials like wood, ivory, or stainless steel and may have a weighty feel to it, providing stability and control while shaving.













Straight shaving razors, also known as cut-throat razors or straight razors, are a type of razor with a single, straight blade attached to a handle. This type of razor is known for its t