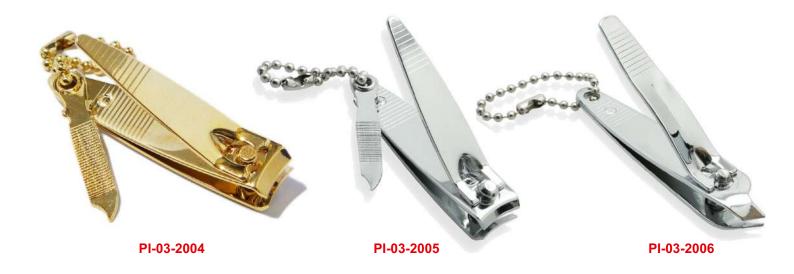

#### Nail Clippers Beauty instruments

Made of special steel.
Has got remarkable sharpness.
Make it easy for you to cut your nails even if they are so hard.