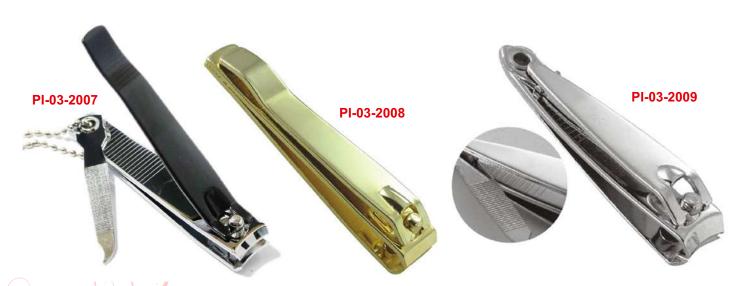

#### Nail Clippers Beauty instruments

Made of special steel.
Has got remarkable sharpness.
Make it easy for you to cut your nails even if they are so hard.