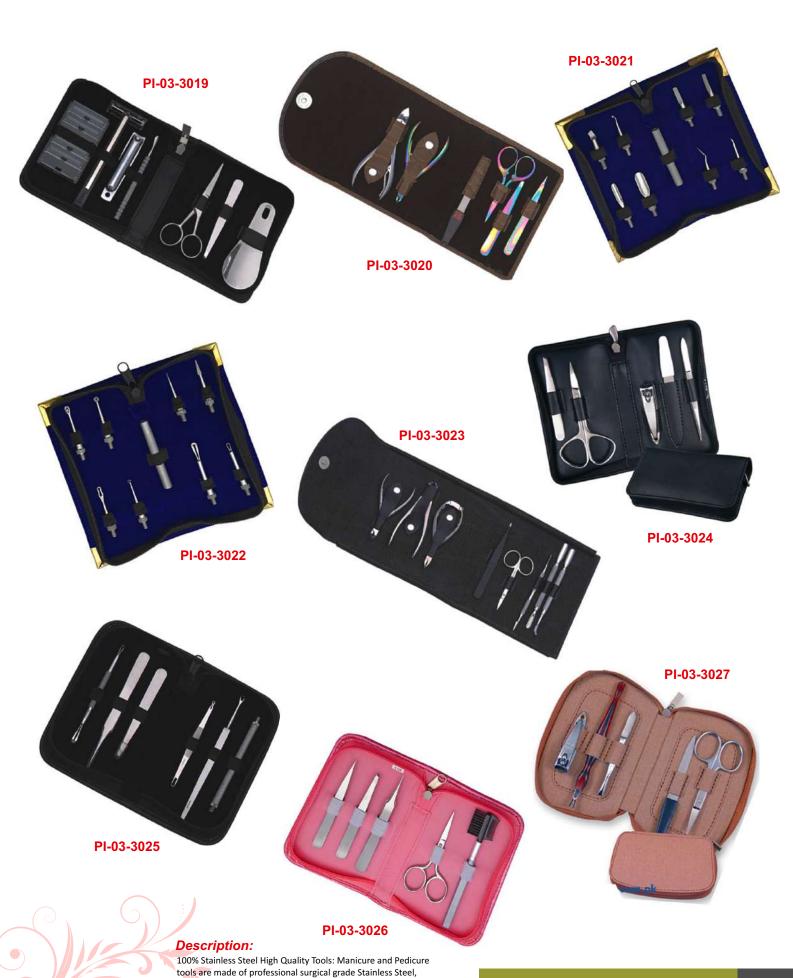

#### Description:

100% Stainless Steel High Quality Tools: Manicure and Pedicure tools are made of professional surgical grade Stainless Steel, which allows for safe sterilization, prevents corrosion and minimize risk of infections.