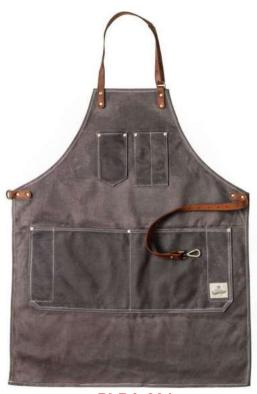

**PI-BA-501** 

Sit down Watercraft In Water Scissor Stand. This item may ship in either polished or black depending on availability. Bunk length 46\"

PI-BA-301 PI-BA-302

Professional Barber Apron is handmade with durable and premium quality with 22" width and 30" length, Waterproof, no smell, and environment protection. Strong stitched utility pockets and thick top and bottom hems for strength and structure. This multi-purpose Salon Apron can be used for professional and commercial use in daily life. Leather Apron perfect for barbers, professional hairdressers, and salon workers