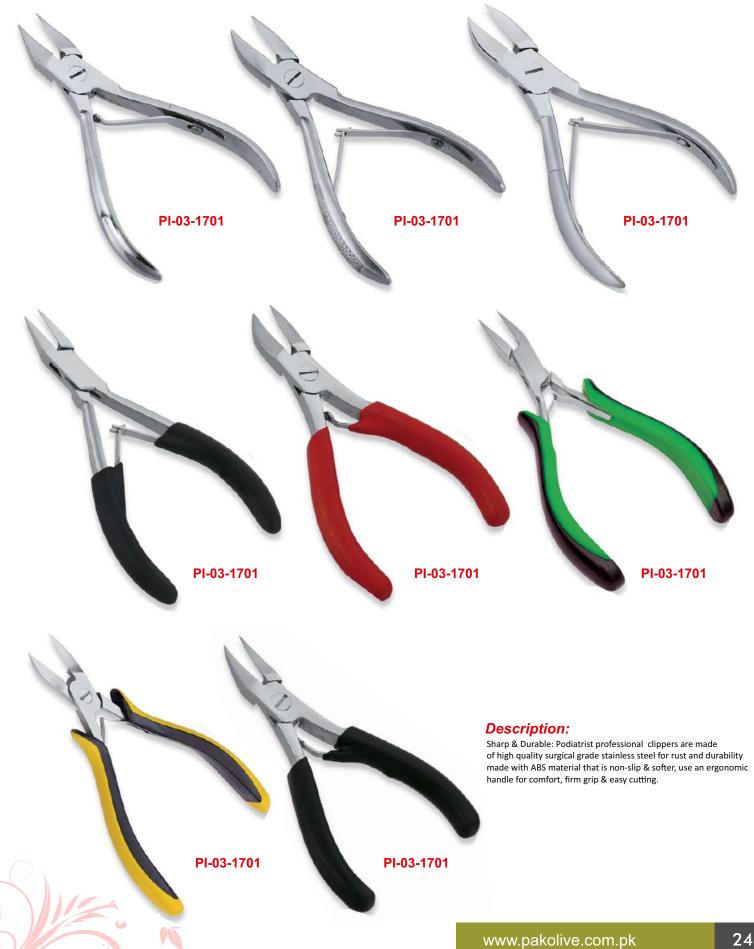

plete line of Cuticle Scissors, Nail Scissors, Manicure Scissors, Nose Scissors, Arrow Point Scissors, Cuticle Nail Scissors with Straight & Curved, Embroidery Scissors, Fancy Scissors, Household Scissors and Manicure Implements.

Our Nail & Cuticle Scissors are outstanding in its Functional Design & Quality. Superior craftsmanship, best design and especially hardened blades guarantee a sharp and precise cut. The grip has been Ergonomically Designed for comfort and control. Each pair is individually crafted of Top Quality Material then tested for durability.

Finish: Any Color, Multi, Matt Black, Silver Dull, Silver Shine, Gold Dull or Gold Shine.

Available Size: 3.5", 4" and 4.5"





#### Nail & Pedicure Cutters Beauty instruments





#### Nail & Pedicure Cutters Beauty instruments





### Cuticle Nipper Beauty instruments





Material: Stainless Steel

### Cuticle Nipper Beauty instruments





Material: Stainless Steel

#### Hair Extension Pliers Beauty instruments





#### Nail Clippers Beauty instruments











Made of special steel.
Has got remarkable sharpness.
Make it easy for you to cut your nails even if they are so hard.

#### Acrylic Nail Cutters Beauty instruments





PI-03-2101





made of High Grade Stainless Steal.













#### Description:

**Eyebrow Color Tweezers** made of High Grade Stainless Steal.









# Professional Tweezers Beauty instruments











**C-Point Isolation Tweezers** 

### **Needle Nose Isolation Tweezers**







**Needle Nose Isolation Tweezers** 







# Professional Tweezers Beauty instruments





### Cutic