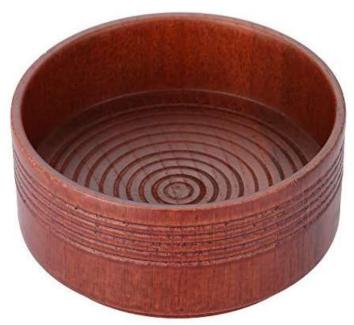

PI-BA-801

**PI-BA-803** 

Wenge Wood Shaving Bowl Almond Shaving Soap, with its precious and timeless design, is a must for those who love style. The razor bowl is made of finest wenga wood and created to withstand water.