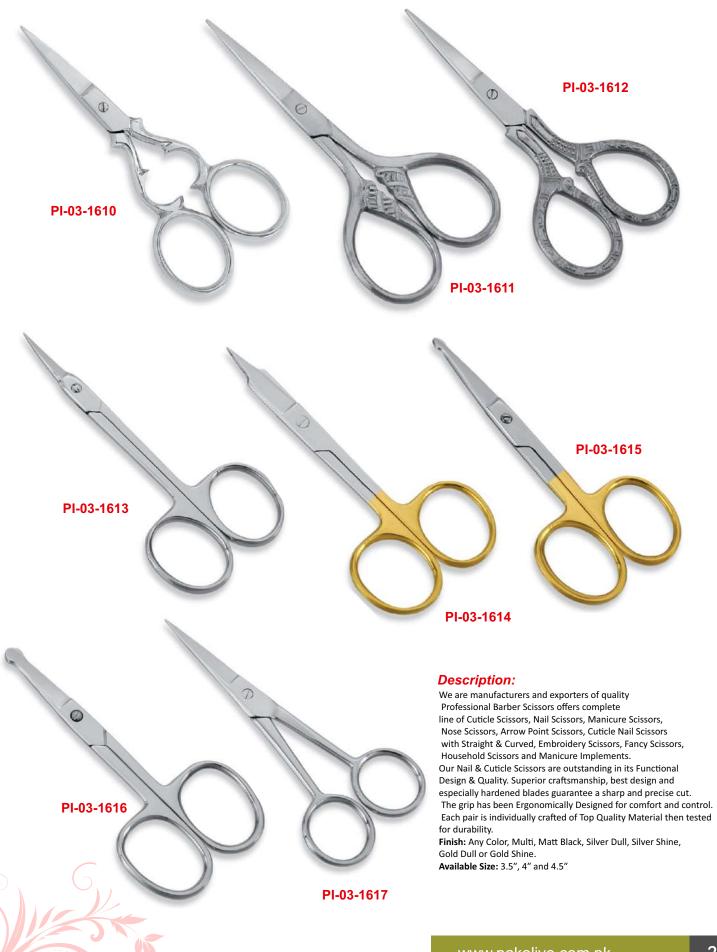

#### Barracuda Hair Scissors Beauty instruments

Professional Barber Scissors offers complete line of Cuticle Scissors, Nail Scissors, Manicure Scissors, Nose Scissors, Arrow Point Scissors, Cuticle Nail Scissors with Straight & Curved, Embroidery Scissors, Fancy Scissors, Household Scissors and Manicure Implements.

Our Nail & Cuticle Scissors are outstanding in its Functional Design & Quality. Superior craftsmanship, best design and especially hardened blades guarantee a sharp and precise cut. The grip has been Ergonomically Designed for comfort and control. Each pair is individually crafted of Top Quality Material then tested for durability.

Finish: Any Color, Multi, Matt Black, Silver Dull, Silver Shine, Gold Dull or Gold Shine.

Available Size: 3.5", 4" and 4.5"