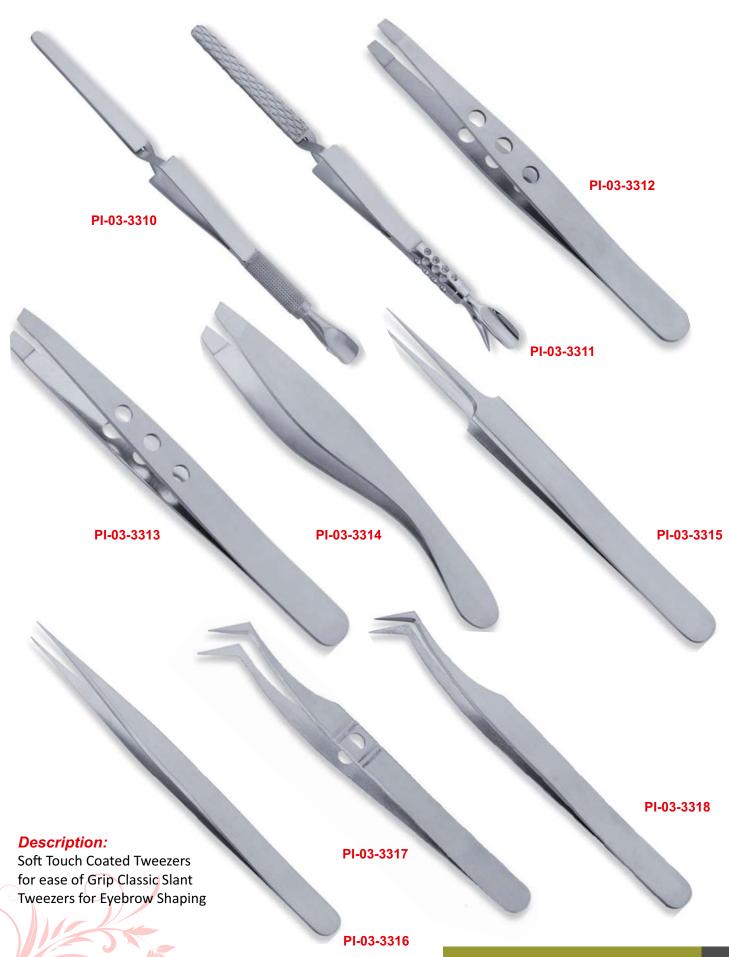

#### Description:

**Eyebrow Color Tweezers** made of High Grade Stainless Steal.

# Professional Tweezers Beauty instruments

**C-Point Isolation Tweezers** 

### **Needle Nose Isolation Tweezers**

**Needle Nose Isolation Tweezers** 

# Professional Tweezers Beauty instruments