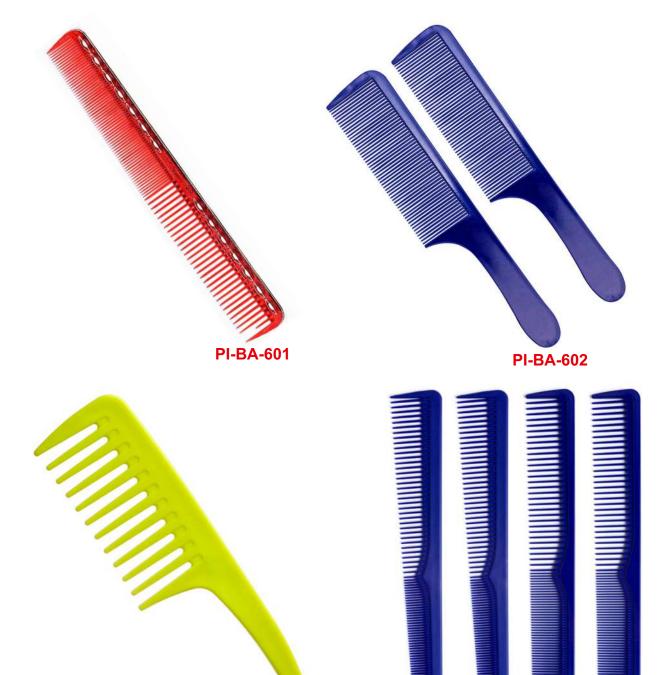

## **PI-BA-603**

PI-BA-604

Our Barber Comb Set includes two
Barber Combs and two Hair Cutting
Combs. This Barber carbon comb
gets you precise looks when it comes
to styling your hair and taming those flyaways.
It's also great for tight tapers and cuts.
The Hair Cutting Comb is the best comb for the simple man.
Its flexible teeth allows for breakage-free strokes.
It's also chemical-resistant and static-free,
great for professional cuts as well.
Benefits:
Heat-resistant

Benefits: Heat-resistant Carbon Chemical-resistant

PI-BA-701

PI-BA-702

**PI-BA-703** 

PI-BA-704

Packing Box Z contains 25 Identical shaped Z blocks.
Can you replace them back into the box so the lid goes on?.
This one is still on our kitchen table waiting for that lucky moment! It is very hard anyone that likes jigsaws will also enjoy this one.