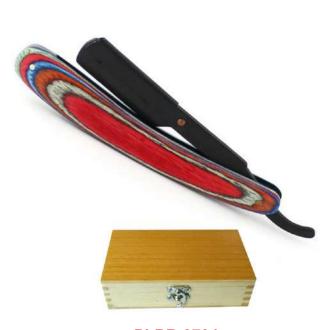

# **Professional Shaving Razors**Beauty instruments

Steel Handles Available

PI-BR-3703

PI-BR-3704

A wood handle razor is a type of straight razor with a handle made from wood. The handle is carved to fit comfortably in the user's hand and provide a secure grip while shaving. The blade is attached to the handle using a pivot mechanism that allows it to be opened and closed. This type of razor has been used for centuries and is a traditional tool for men's shaving.

PI-BR-3705

PI-BR-3708

A wood handle razor is a type of straight razor with a handle made from wood. The handle is carved to fit comfortably in the user's hand and provide a secure grip while shaving. The blade is attached to the handle using a pivot mechanism that allows it to be opened and closed. This type of razor has been used for centuries and is a traditional tool for men's shaving.

A wood handle razor is a type of straight razor with a handle made from wood. The handle is carved to fit comfortably in the user's hand and provide a secure grip while shaving. The blade is attached to the handle using a pivot mechanism that allows it to be opened and closed. This type of razor has been used for centuries and is a traditional tool for men's shaving.