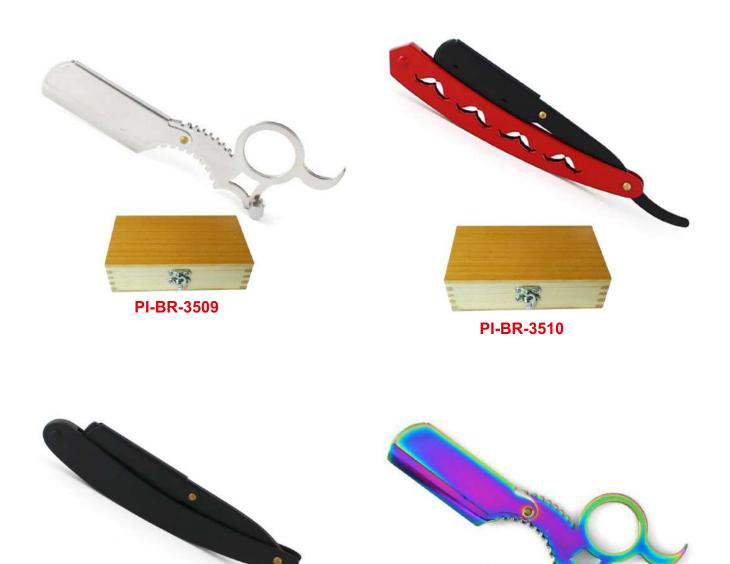

#### **Stainless Steel Razors**

PI-BR-3501

PI-BR-3503

PI-BR-3504

Straight shaving razors, also known as cut-throat razors or straight razors, are a type of razor with a single, straight blade attached to a handle. This type of razor is known for its traditional feel and precise shave, making it an ideal choice for those who desire a classic shaving experience. The blade of a straight razor is honed to a sharp edge, allowing for a close and precise shave. The handle is typically made of materials like wood, ivory, or stainless steel and may have a weighty feel to it, providing stability and control while shaving.

Straight shaving razors, also known as cut-throat razors or straight razors, are a type of razor with a single, straight blade attached to a handle. This type of razor is known for its traditional feel and precise shave, making it an ideal choice for those who desire a classic shaving experience. The blade of a straight razor is honed to a sharp edge, allowing for a close and precise shave. The handle is typically made of materials like wood, ivory, or stainless steel and may have a weighty feel to it, providing stability and control while shaving.

#### **Stainless Steel Razors**

Straight shaving razors, also known as cut-throat razors or straight razors, are a type of razor with a single, straight blade attached to a handle. This type of razor is known for its traditional feel and precise shave, making it an ideal choice for those who desire a classic shaving experience. The blade of a straight razor is honed to a sharp edge, allowing for a close and precise shave. The handle is typically made of materials like wood, ivory, or stainless steel and may have a weighty feel to it, providing stability and control while shaving.