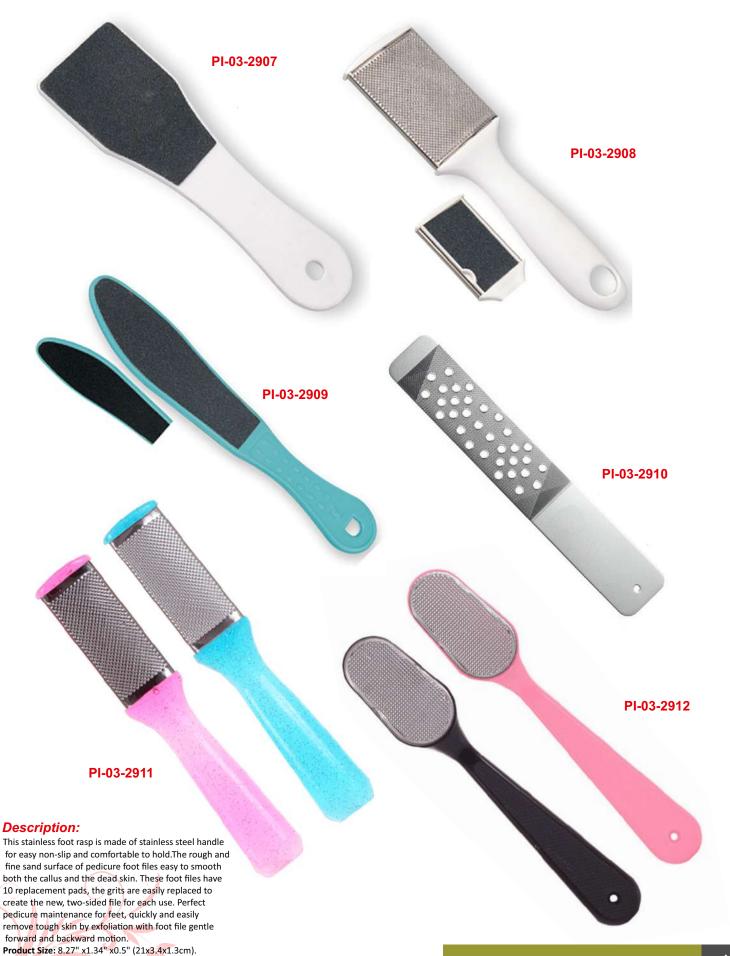

### Nail Foot Files Beauty instruments

### Foot Scrapers Beauty instruments

PI-03-3004

PI-03-3006

PI-03-3007

PI-03-3009

#### Description:

100% Stainless Steel High Quality Tools: Manicure and Pedicure tools are made of professional surgical grade Stainless Steel, which allows for safe sterilization, prevents corrosion and minimize risk of infections.