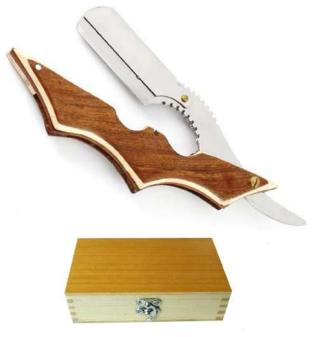

# **Professional Shaving Razors**Beauty instruments

Steel Handles Available

PI-BR-3703

PI-BR-3704

A wood handle razor is a type of straight razor with a handle made from wood. The handle is carved to fit comfortably in the user's hand and provide a secure grip while shaving. The blade is attached to the handle using a pivot mechanism that allows it to be opened and closed. This type of razor has been used for centuries and is a traditional tool for men's shaving.

PI-BR-3705

PI-BR-3708

A wood handle razor is a type of straight razor with a handle made from wood. The handle is carved to fit comfortably in the user's hand and provide a secure grip while shaving. The blade is attached to the handle using a pivot mechanism that allows it to be opened and closed. This type of razor has been used for centuries and is a traditional tool for men's shaving.

A wood handle razor is a type of straight razor with a handle made from wood. The handle is carved to fit comfortably in the user's hand and provide a secure grip while shaving. The blade is attached to the handle using a pivot mechanism that allows it to be opened and closed. This type of razor has been used for centuries and is a traditional tool for men's shaving.