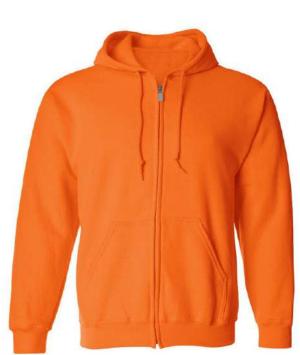

**PI-BA-404** 

**PI-BA-001** 

**PI-BA-002** 

**PI-BA-003** 

50% Cotton, 50% Polyester Imported Machine Wash Tagless For Comfortable wear. Cozy 7.8-ounce fleece made with up to 5 percent polyester. Double-needle cover-seamed neck and armholes Water-Resistant