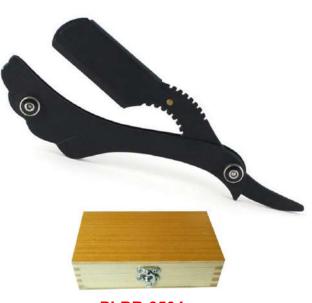

#### **Stainless Steel Razors**

PI-BR-3501

PI-BR-3503

PI-BR-3504

Straight shaving razors, also known as cut-throat razors or straight razors, are a type of razor with a single, straight blade attached to a handle. This type of razor is known for its traditional feel and precise shave, making it an ideal choice for those who desire a classic shaving experience. The blade of a straight razor is honed to a sharp edge, allowing for a close and precise shave. The handle is typically made of materials like wood, ivory, or stainless steel and may have a weighty feel to it, providing stability and control while shaving.

Straight shaving razors, also known as cut-throat razors or straight razors, are a type of razor with a single, straight blade attached to a handle. This type of razor is known for its traditional feel and precise shave, making it an ideal choice for those who desire a classic shaving experience. The blade of a straight razor is honed to a sharp edge, allowing for a close and precise shave. The handle is typically made of materials like wood, ivory, or stainless steel and may have a weighty feel to it, providing stability and control while shaving.

#### **Stainless Steel Razors**

Straight shaving razors, also known as cut-throat razors or straight razors, are a type of razor with a single, straight blade attached to a handle. This type of razor is known for its traditional feel and precise shave, making it an ideal choice for those who desire a classic shaving experience. The blade of a straight razor is honed to a sharp edge, allowing for a close and precise shave. The handle is typically made of materials like wood, ivory, or stainless steel and may have a weighty feel to it, providing stability and control while shaving.