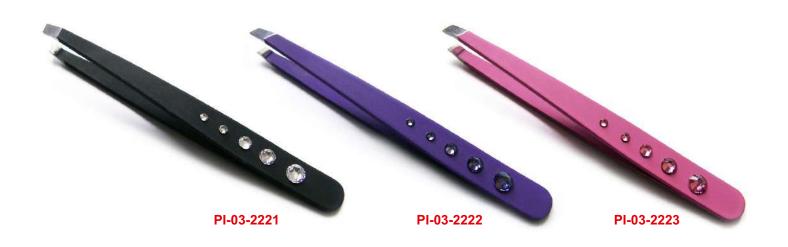

#### Description:

**Eyebrow Color Tweezers** made of High Grade Stainless Steal.