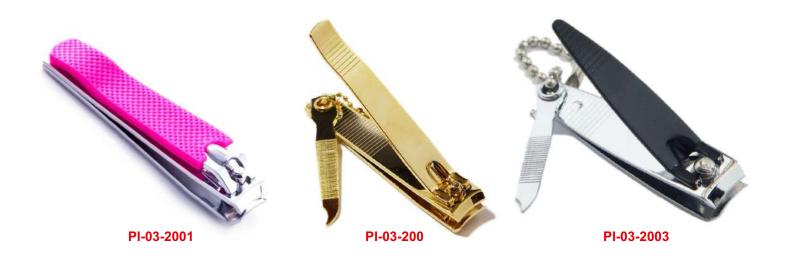

#### Nail Clippers Beauty instruments

Made of special steel.
Has got remarkable sharpness.
Make it easy for you to cut your nails even if they are so hard.