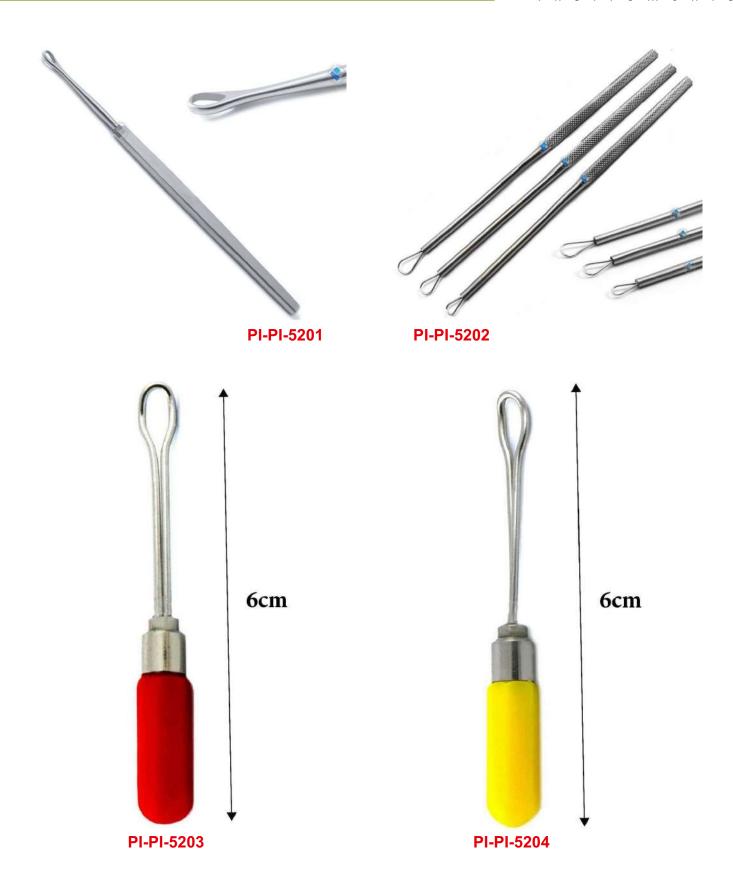

### Cuticle & Nail Pusher Beauty instruments

# Cuticle & Nail Pusher Beauty instruments