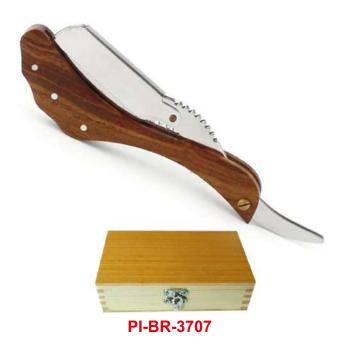

# **Professional Shaving Razors**Beauty instruments

Steel Handles Available

PI-BR-3703

PI-BR-3704

A wood handle razor is a type of straight razor with a handle made from wood. The handle is carved to fit comfortably in the user's hand and provide a secure grip while shaving. The blade is attached to the handle using a pivot mechanism that allows it to be opened and closed. This type of razor has been used for centuries and is a traditional tool for men's shaving.

PI-BR-3705

PI-BR-3708

A wood handle razor is a type of straight razor with a handle made from wood. The handle is carved to fit comfortably in the user's hand and provide a secure grip while shaving. The blade is attached to the handle using a pivot mechanism that allows it to be opened and closed. This type of razor has been used for centuries and is a traditional tool for men's shaving.

A wood handle razor is a type of straight razor with a handle made from wood. The handle is carved to fit comfortably in the user's hand and provide a secure grip while shaving. The blade is attached to the handle using a pivot mechanism that allows it to be opened and closed. This type of razor has been used for centuries and is a traditional tool for men's shaving.