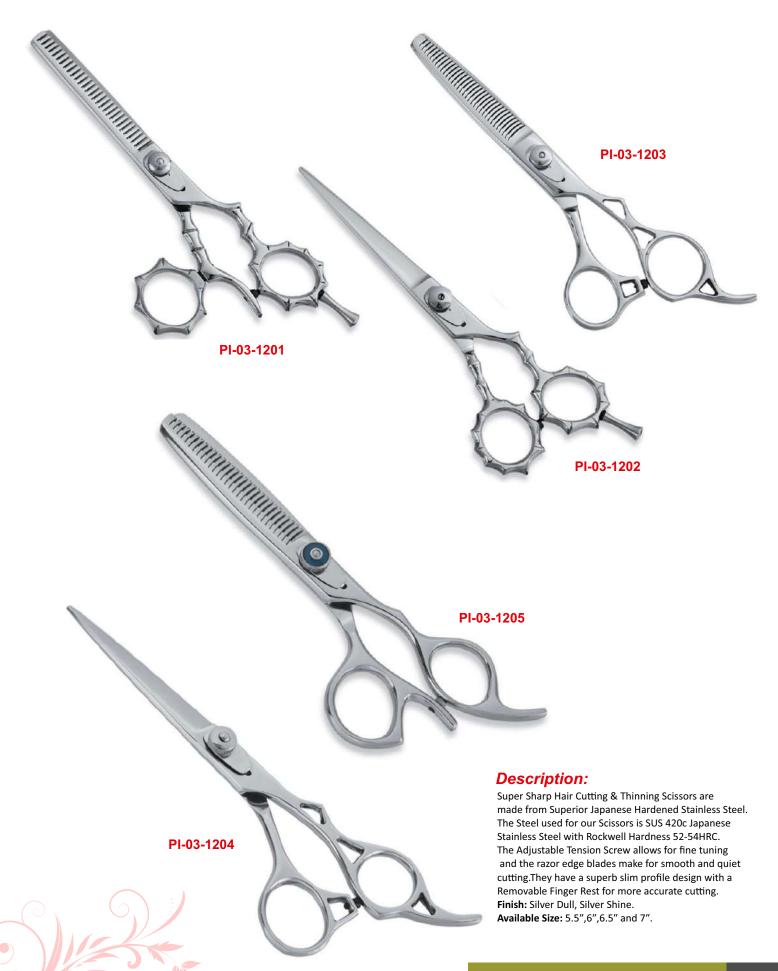

74        | Combs                                   |
| <b>75</b> | Wooden Paking BOX                       |
| 76        | Scissor Stand                           |
| <u>77</u> | Barber Aprons                           |
| 78        | Barber Gloves                           |
| 79        | Barber Hoodies                          |
| 80        | Barber T-Shirts                         |
| 81        | Barber Caps                             |
| 82        | Dog Cat Nail Clipper Acryliuc           |
| 85        | Pets Grooming Scissors                  |
|           |                                         |



















#### Super Cut Hair Scissors Beauty instruments





#### Super Cut Hair Scissors Beauty instruments





#### Hair Cutting & Thinning Scissors Beauty instruments





#### Hair Cutting & Thinning Scissors Beauty instruments





#### Barracuda Hair Scissors Beauty instruments









































Professional Barber Scissors offers complete line of Cuticle Scissors, Nail Scissors, Manicure Scissors, Nose Scissors, Arrow Point Scissors, Cuticle Nail Scissors with Straight & Curved, Embroidery Scissors, Fancy Scissors, Household Scissors and Manicure Implements.

Our Nail & Cuticle Scissors are outstanding in its Functional Design & Quality. Superior craftsmanship, best design and especially hardened blades guarantee a sharp and precise cut. The grip has been Ergonomically Designed for comfort and control. Each pair is individually crafted of Top Quality Material then tested for durability.

Finish: Any Color, Multi, Matt Black, Silv