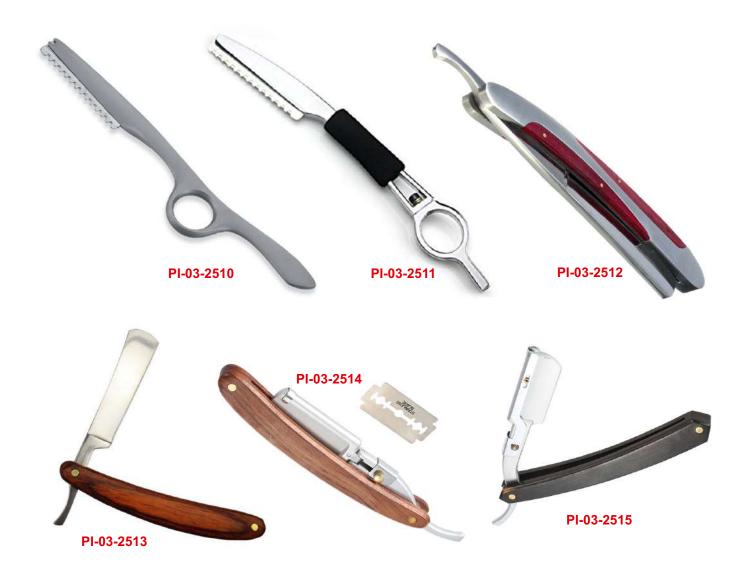

#### **Stainless Steel Razors**

PI-BR-3501

PI-BR-3503

PI-BR-3504

Straight shaving razors, also known as cut-throat razors or straight razors, are a type of razor with a single, straight blade attached to a handle. This type of razor is known for its traditional feel and precise shave, making it an ideal choice for those who desire a classic shaving experience. The blade of a straight razor is honed to a sharp edge, allowing for a close and precise shave. The handle is typically made of materials like wood, ivory, or stainless steel and may have a weighty feel to it, providing stability and control while shaving.

Straight shaving razors, also known as cut-throat razors or straight razors, are a type of razor with a single, straight blade attached to a handle. This type of razor is known for its traditional feel and precise shave, making it an ideal choice for those who desire a classic shaving experience. The blade of a straight razor is honed to a sharp edge, allowing for a close and precise shave. The handle is typically made of materials like wood, ivory, or stainless steel and may have a weighty feel to it, providing stability and control while shaving.

#### **Stainless Steel Razors**

Straight shaving razors, also known as cut-throat razors or straight razors, are a type of razor with a single, straight blade attached to a handle. This type of razor is known for its traditional feel and precise shave, making it an ideal choice for those who desire a classic shaving experience. The blade of a straight razor is honed to a sharp edge, allowing for a close and precise shave. The handle is typically made of materials like wood, ivory, or stainless steel and may have a weighty feel to it, providing stability and control while shaving.