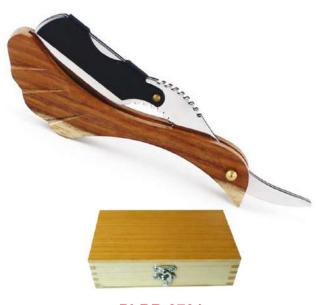

# **Professional Shaving Razors**Beauty instruments

Steel Handles Available

PI-BR-3703

PI-BR-3704

A wood handle razor is a type of straight razor with a handle made from wood. The handle is carved to fit comfortably in the user's hand and provide a secure grip while shaving. The blade is attached to the handle using a pivot mechanism that allows it to be opened and closed. This type of razor has been used for centuries and is a traditional tool for men's shaving.

PI-BR-3705

PI-BR-3708

A wood handle razor is a type of straight razor with a handle made from wood. The handle is carved to fit comfortably in the user's hand and provide a secure grip while shaving. The blade is attached to the handle using a pivot mechanism that allows it to be opened and closed. This type of razor has been used for centuries and is a traditional tool for men's shaving.

A wood handle razor is a type of straight razor with a handle made from wood. The handle is carved to fit comfortably in the user's hand and provide a secure grip while shaving. The blade is attached to the handle using a pivot mechanism that allows it to be opened and closed. This type of razor has been used for centuries and is a traditional tool for men's shaving.