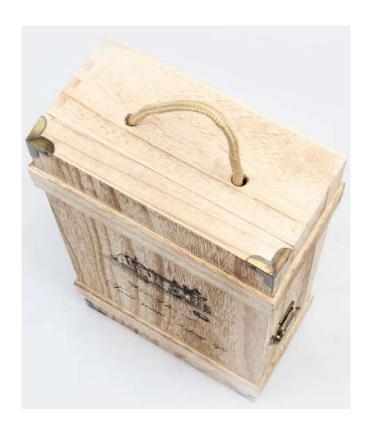

Benefits: Heat-resistant Carbon Chemical-resistant

PI-BA-701

PI-BA-702

**PI-BA-703** 

PI-BA-704

Packing Box Z contains 25 Identical shaped Z blocks.
Can you replace them back into the box so the lid goes on?.
This one is still on our kitchen table waiting for that lucky moment! It is very hard anyone that likes jigsaws will also enjoy this one.