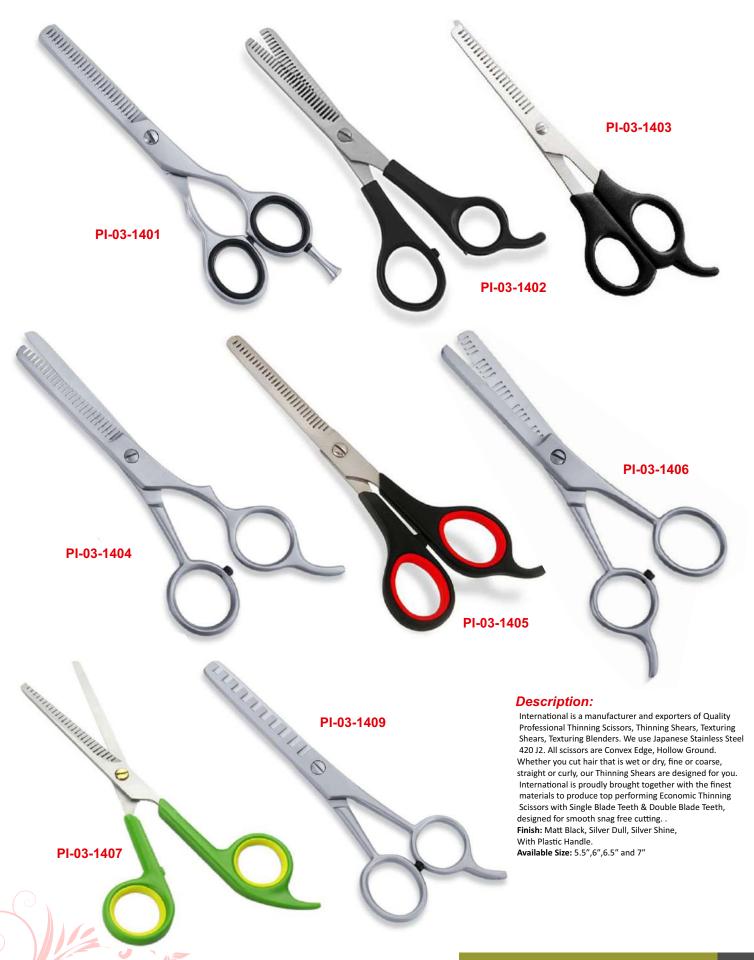

| Scissor Stand                           |
| <u>77</u> | Barber Aprons                           |
| 78        | Barber Gloves                           |
| 79        | Barber Hoodies                          |
| 80        | Barber T-Shirts                         |
| 81        | Barber Caps                             |
| 82        | Dog Cat Nail Clipper Acryliuc           |
| 85        | Pets Grooming Scissors                  |
|           |                                         |



















#### Super Cut Hair Scissors Beauty instruments





#### Super Cut Hair Scissors Beauty instruments





#### Hair Cutting & Thinning Scissors Beauty instruments





#### Hair Cutting & Thinning Scissors Beauty instruments





#### Barracuda Hair Scissors Beauty instruments









































Professional Barber Scissors offers complete line of Cuticle Scissors, Nail Scissors, Manicure Scissors, Nose Scissors, Arrow Point Scissors, Cuticle Nail Scissors with Straight & Curved, Embroidery Scissors, Fancy Scissors, Household Scissors and Manicure Implements.

Our Nail & Cuticle Scissors are outstanding in its Functional Design & Quality. Superior craftsmanship, best design and especially hardened blades guarantee a sharp and precise cut. The grip has been Ergonomically Designed for comfort and control. Each pair is individually crafted of Top Quality Material then tested for durability.

Finish: Any Color, Multi, Matt Black, Silver Dull, Silver Shine, Gold Dull or Gold Shine.

Available Size: 3.5", 4" and 4.5"





#### Nail & Pedicure Cutters Be