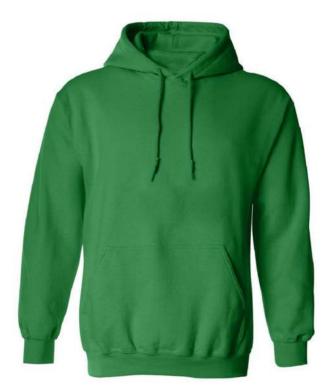

**PI-BA-404** 

**PI-BA-001** 

**PI-BA-002** 

**PI-BA-003** 

50% Cotton, 50% Polyester Imported Machine Wash Tagless For Comfortable wear. Cozy 7.8-ounce fleece made with up to 5 percent polyester. Double-needle cover-seamed neck and armholes Water-Resistant