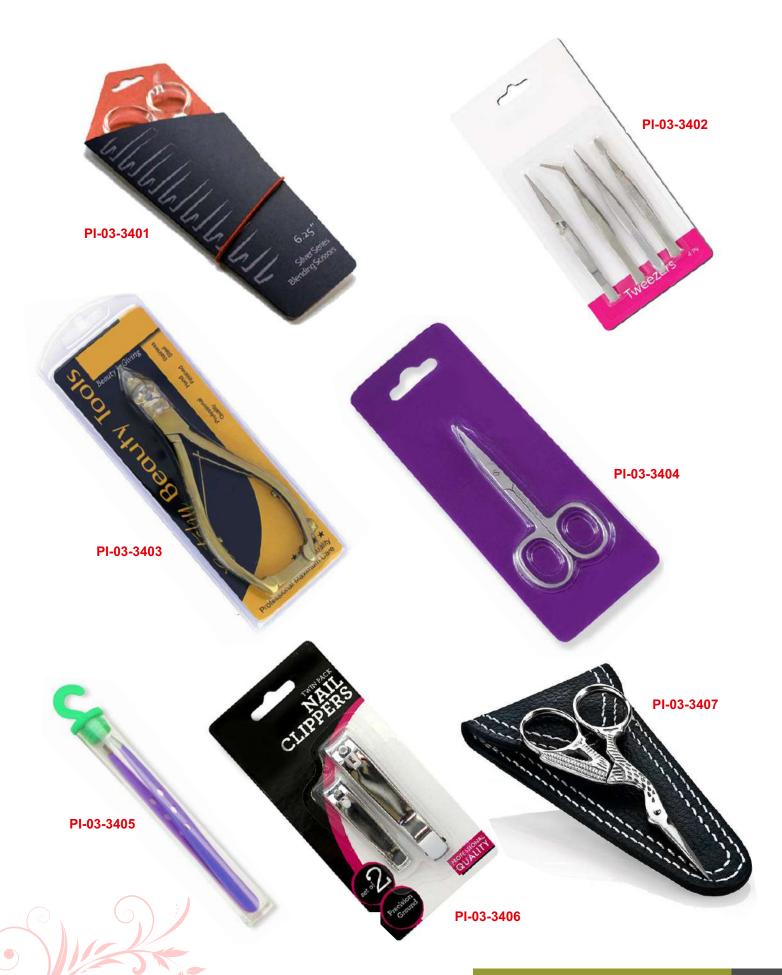

#### Nail & Pedicure Cutters Beauty instruments

### Cuticle Nipper Beauty instruments

Material: Stainless Steel

#### Hair Extension Pliers Beauty instruments

#### Nail Clippers Beauty instruments

Made of special steel.
Has got remarkable sharpness.
Make it easy for you to cut your nails even if they are so hard.

#### Acrylic Nail Cutters Beauty instruments

PI-03-2101

made of High Grade Stainless Steal.