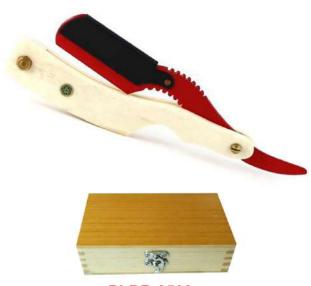

A plastic handle razor is a type of razor with a handle made of plastic material. The handle is designed to be lightweight, making it easy to grip and control while shaving. It is also designed to be durable, providing longlasting use and resisting wear and tear over time.