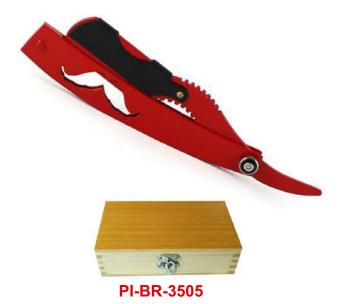

#### **Stainless Steel Razors**

PI-BR-3501

PI-BR-3503

PI-BR-3504

Straight shaving razors, also known as cut-throat razors or straight razors, are a type of razor with a single, straight blade attached to a handle. This type of razor is known for its traditional feel and precise shave, making it an ideal choice for those who desire a classic shaving experience. The blade of a straight razor is honed to a sharp edge, allowing for a close and precise shave. The handle is typically made of materials like wood, ivory, or stainless steel and may have a weighty feel to it, providing stability and control while shaving.

Straight shaving razors, also known as cut-throat razors or straight razors, are a type of razor with a single, straight blade attached to a handle. This type of razor is known for its traditional feel and precise shave, making it an ideal choice for those who desire a classic shaving experience. The blade of a straight razor is honed to a sharp edge, allowing for a close and precise shave. The handle is typically made of materials like wood, ivory, or stainless steel and may have a weighty feel to it, providing stability and control while shaving.

#### **Stainless Steel Razors**

Straight shaving razors, also known as cut-throat razors or straight razors, are a type of razor with a single, straight blade attached to a handle. This type of razor is known for its traditional feel and precise shave, making it an ideal choice for those who desire a classic shaving experience. The blade of a straight razor is honed to a sharp edge, allowing for a close and precise shave. The handle is typically made of materials like wood, ivory, or stainless steel and may have a weighty feel to it, providing stability and control while shaving.