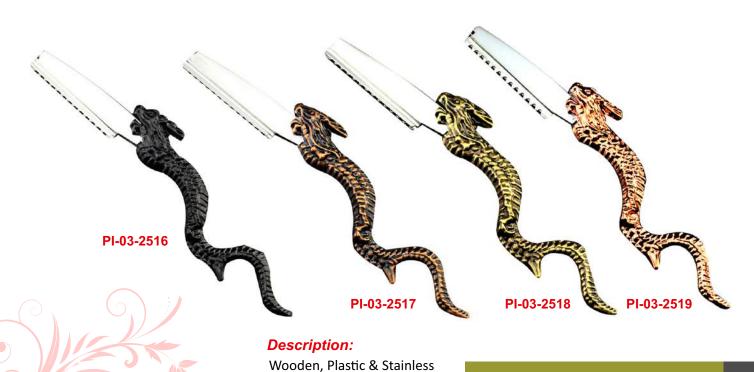

#### **Straight Shaving Razors**

**Beauty instruments** 

Straight shaving razors, also known as cut-throat razors or straight razors, are a type of razor with a single, straight blade attached to a handle. This type of razor is known for its traditional feel and precise shave, making it an ideal choice for those who desire a classic shaving experience. The blade of a straight razor is honed to a sharp edge, allowing for a close and precise shave. The handle is typically made of materials like wood, ivory, or stainless steel and may have a weighty feel to it, providing stability and control while shaving.