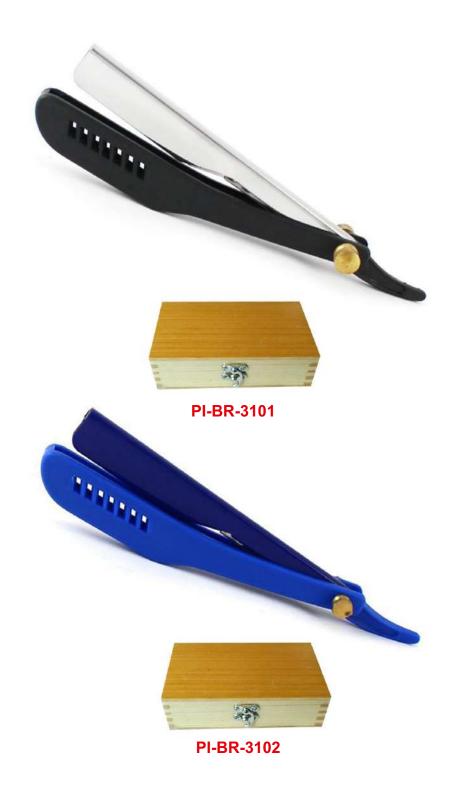

ecise shave. The handle is typically made of materials like wood, ivory, or stainless steel and may have a weighty feel to it, providing stability and control while shaving.



#### **Straight Shaving Razors**

**Beauty instruments** 





Straight shaving razors, also known as cut-throat razors or straight razors, are a type of razor with a single, straight blade attached to a handle. This type of razor is known for its traditional feel and precise shave, making it an ideal choice for those who desire a classic shaving experience. The blade of a straight razor is honed to a sharp edge, allowing for a close and precise shave. The handle is typically made of materials like wood, ivory, or stainless steel and may have a weighty feel to it, providing stability and control while shaving.







A plastic handle razor is a type of razor with a handle made of plastic material. The handle is designed to be lightweight, making it easy to grip and control while shaving. It is also designed to be durable, providing longlasting use and resisting wear and tear over time.



### Barber Braceletes Beauty instruments









### Nail Foot Files Beauty instruments





### Foot Scrapers Beauty instruments













PI-03-3004





PI-03-3006



PI-03-3007



PI-03-3009

#### Description:

100% Stainless Steel High Quality Tools: Manicure and Pedicure tools are made of professional surgical grade Stainless Steel, which allows for safe sterilization, prevents corrosion and minimize risk of infections.









which allows for safe sterilization, prevents corrosion and

minimize risk of