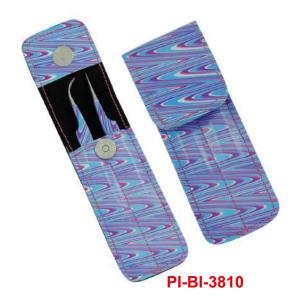

#### Description:

**Eyebrow Color Tweezers** made of High Grade Stainless Steal.

# Professional Tweezers Beauty instruments

**C-Point Isolation Tweezers** 

# Professional Tweezers Beauty instruments