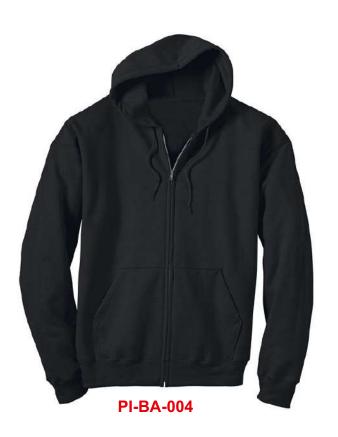

**PI-BA-404** 

**PI-BA-001** 

**PI-BA-002** 

**PI-BA-003** 

50% Cotton, 50% Polyester Imported Machine Wash Tagless For Comfortable wear. Cozy 7.8-ounce fleece made with up to 5 percent polyester. Double-needle cover-seamed neck and armholes Water-Resistant