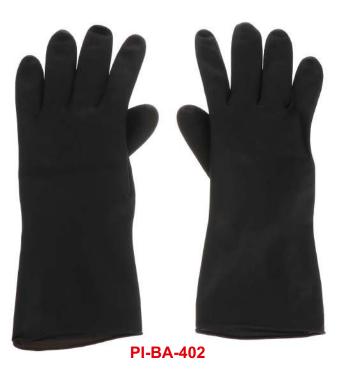

**PI-BA-501** 

Sit down Watercraft In Water Scissor Stand. This item may ship in either polished or black depending on availability. Bunk length 46\"

PI-BA-301 PI-BA-302

Professional Barber Apron is handmade with durable and premium quality with 22" width and 30" length, Waterproof, no smell, and environment protection. Strong stitched utility pockets and thick top and bottom hems for strength and structure. This multi-purpose Salon Apron can be used for professional and commercial use in daily life. Leather Apron perfect for barbers, professional hairdressers, and salon workers