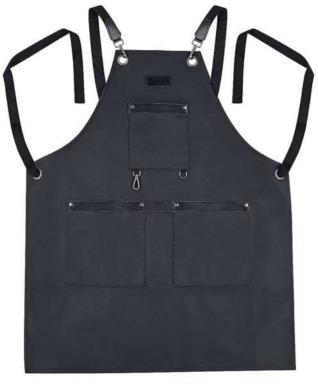

**PI-BA-501** 

Sit down Watercraft In Water Scissor Stand. This item may ship in either polished or black depending on availability. Bunk length 46\"

PI-BA-301 PI-BA-302

Professional Barber Apron is handmade with durable and premium quality with 22" width and 30" length, Waterproof, no smell, and environment protection. Strong stitched utility pockets and thick top and bottom hems for strength and structure. This multi-purpose Salon Apron can be used for professional and commercial use in daily life. Leather Apron perfect for barbers, professional hairdressers, and salon workers