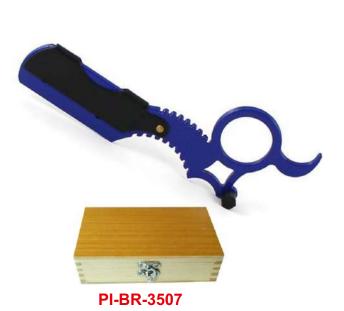

allows it to be opened and closed. This type of razor has been used for centuries and is a traditional tool for men's shaving.



PI-BR-3711

PI-BR-3712

#### **Stainless Steel Razors**







PI-BR-3501







PI-BR-3503

PI-BR-3504

Straight shaving razors, also known as cut-throat razors or straight razors, are a type of razor with a single, straight blade attached to a handle. This type of razor is known for its traditional feel and precise shave, making it an ideal choice for those who desire a classic shaving experience. The blade of a straight razor is honed to a sharp edge, allowing for a close and precise shave. The handle is typically made of materials like wood, ivory, or stainless steel and may have a weighty feel to it, providing stability and control while shaving.













Straight shaving razors, also known as cut-throat razors or straight razors, are a type of razor with a single, straight blade attached to a handle. This type of razor is known for its traditional feel and precise shave, making it an ideal choice for those who desire a classic shaving experience. The blade of a straight razor is honed to a sharp edge, allowing for a close and precise shave. The handle is typically made of materials like wood, ivory, or stainless steel and may have a weighty feel to it, providing stability and control while shaving.



#### **Stainless Steel Razors**





Straight shaving razors, also known as cut-throat razors or straight razors, are a type of razor with a single, straight blade attached to a handle. This type of razor is known for its traditional feel