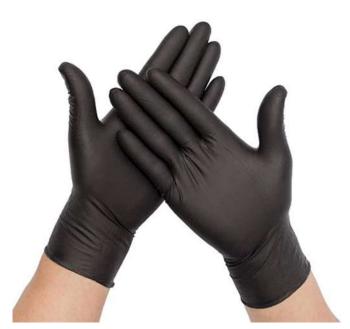

PI-BA-303

**PI-BA-304** 

Strong reliable protection. Form fitting and stretchable for maximum flexibility. Non latex powder free. Perfect for all barber & salon services. Ambidextrous. High grade nitrile. Real barber tested and approved