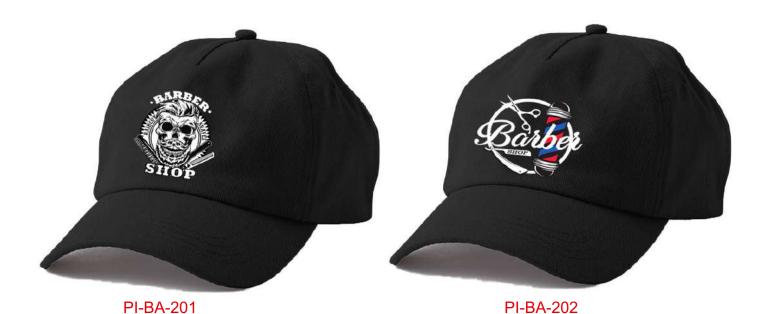

PI-BA-103

**PI-BA-104** 

Medium-to-high-profile crown with slightly curved bill Buckle closure for an adjustable fit 100% cotton Five-panel design with double-wide front panel for seamless printing.

PI-BA-204