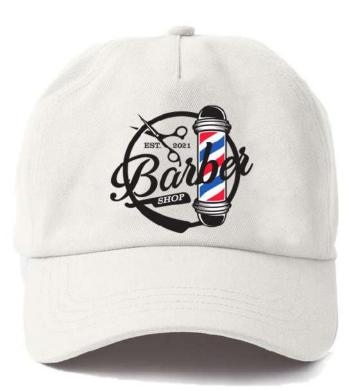

PI-BA-103

**PI-BA-104** 

Medium-to-high-profile crown with slightly curved bill Buckle closure for an adjustable fit 100% cotton Five-panel design with double-wide front panel for seamless printing.

PI-BA-204