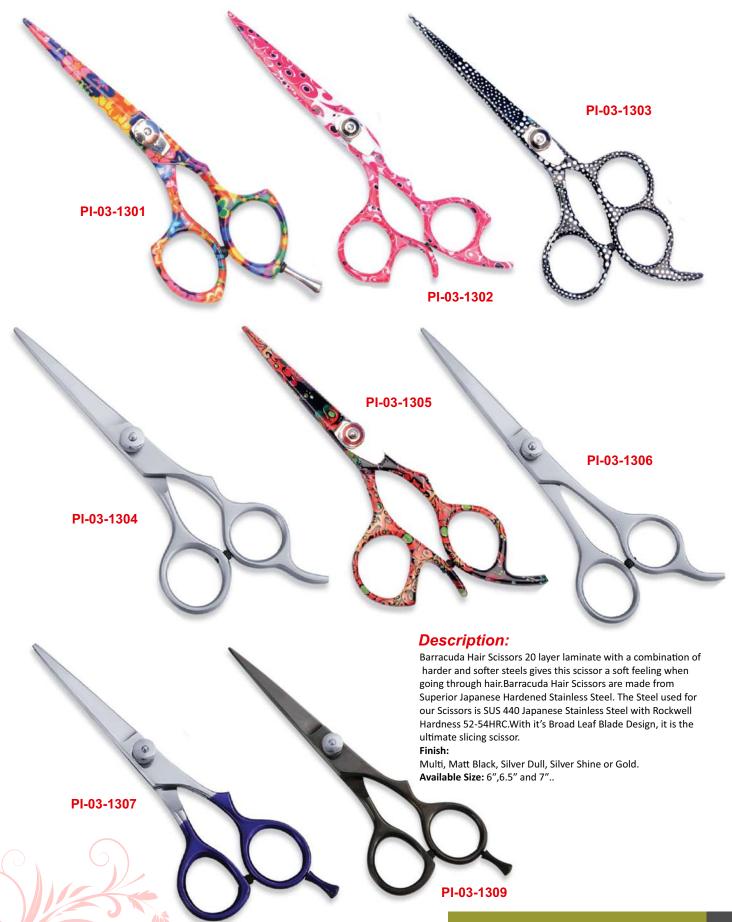

#### Barracuda Hair Scissors Beauty instruments

Professional Barber Scissors offers complete line of Cuticle Scissors, Nail Scissors, Manicure Scissors, Nose Scissors, Arrow Point Scissors, Cuticle Nail Scissors with Straight & Curved, Embroidery Scissors, Fancy Scissors, Household Scissors and Manicure Implements.

Finish: Any Color, Multi, Matt Black, Silver Dull, Silver Shine, Gold Dull or Gold Shine.

Available Size: 3.5", 4" and 4.5"