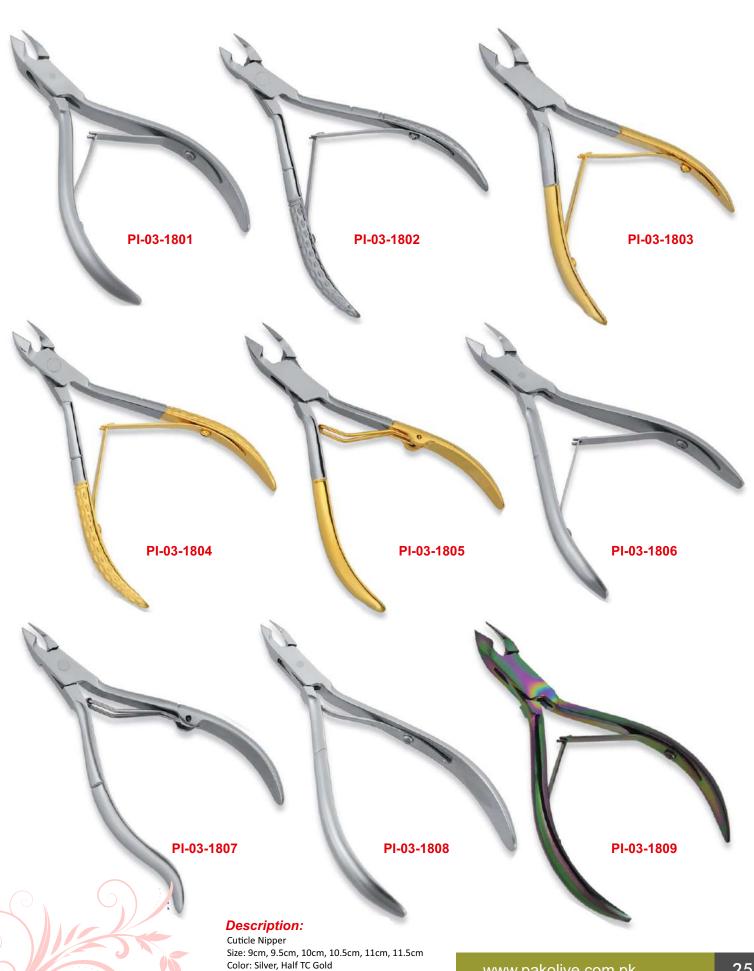

rs, Manicure Scissors, Nose Scissors, Arrow Point Scissors, Cuticle Nail Scissors with Straight & Curved, Embroidery Scissors, Fancy Scissors, Household Scissors and Manicure Implements.

Our Nail & Cuticle Scissors are outstanding in its Functional Design & Quality. Superior craftsmanship, best design and especially hardened blades guarantee a sharp and precise cut. The grip has been Ergonomically Designed for comfort and control. Each pair is individually crafted of Top Quality Material then tested for durability.

Finish: Any Color, Multi, Matt Black, Silver Dull, Silver Shine, Gold Dull or Gold Shine.

Available Size: 3.5", 4" and 4.5"





#### Nail & Pedicure Cutters Beauty instruments





#### Nail & Pedicure Cutters Beauty instruments





### Cuticle Nipper Beauty instruments





Material: Stainless Steel

### Cuticle Nipper Beauty instruments





Material: Stainless Steel

#### Hair Extension Pliers Beauty instruments





#### Nail Clippers Beauty instruments











Made of special steel.
Has got remarkable sharpness.
Make it easy for you to cut your nails even if they are so hard.

#### Acrylic Nail Cutters Beauty instruments





PI-03-2101





made of High Grade Stainless Steal.













#### Description:

**Eyebrow Color Tweezers** made of High Grade Stainless Steal.









# Professional Tweezers Beauty instruments











**C-Point Isolation Tweezers** 

### **Needle Nose Isolation Tweezers**







**Needle Nose Isolation Tweezers** 







# Professional Tweezers Beauty instruments





### Cuticle & Nail Pusher Beauty instruments





#