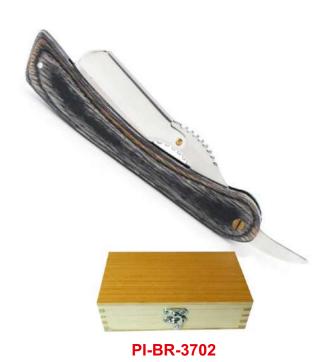

# **Professional Shaving Razors**Beauty instruments

Steel Handles Available

PI-BR-3703

PI-BR-3704

A wood handle razor is a type of straight razor with a handle made from wood. The handle is carved to fit comfortably in the user's hand and provide a secure grip while shaving. The blade is attached to the handle using a pivot mechanism that allows it to be opened and closed. This type of razor has been used for centuries and is a traditional tool for men's shaving.

PI-BR-3705

PI-BR-3708

A wood handle razor is a type of straight razor with a handle made from wood. The handle is carved to fit comfortably in the user's hand and provide a secure grip while shaving. The blade is attached to the handle using a pivot mechanism that allows it to be opened and closed. This type of razor has been used for centuries and is a traditional tool for men's shaving.

A wood handle razor is a type of straight razor with a handle made from wood. The handle is carved to fit comfortably in the user's hand and provide a secure grip while shaving. The blade is attached to the handle using a pivot mechanism that allows it to be opened and closed. This type of razor has been used for centuries and is a traditional tool for men's shaving.