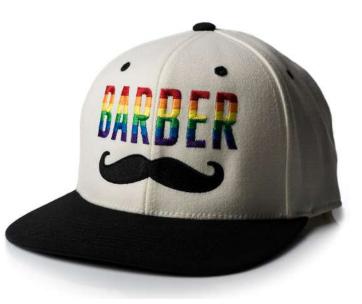

PI-BA-103

**PI-BA-104** 

Medium-to-high-profile crown with slightly curved bill Buckle closure for an adjustable fit 100% cotton Five-panel design with double-wide front panel for seamless printing.

PI-BA-204