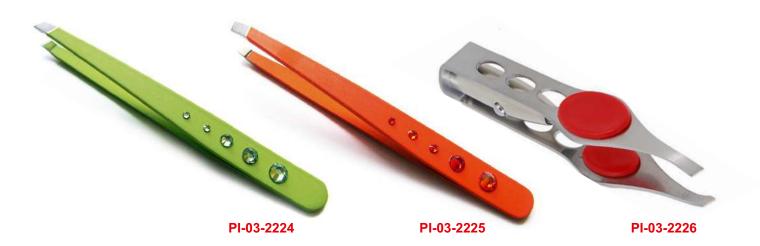

#### Description:

**Eyebrow Color Tweezers** made of High Grade Stainless Steal.