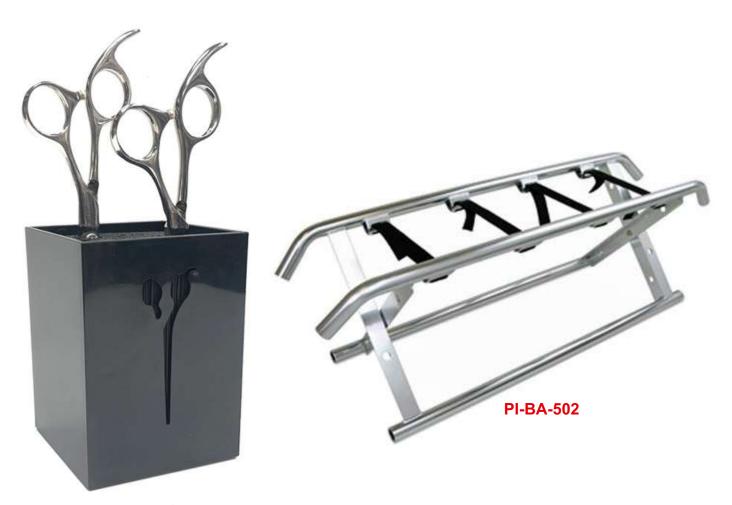

**PI-BA-501** 

Sit down Watercraft In Water Scissor Stand. This item may ship in either polished or black depending on availability. Bunk length 46\"

PI-BA-301 PI-BA-302

Professional Barber Apron is handmade with durable and premium quality with 22" width and 30" length, Waterproof, no smell, and environment protection. Strong stitched utility pockets and thick top and bottom hems for strength and structure. This multi-purpose Salon Apron can be used for professional and commercial use in daily life. Leather Apron perfect for barbers, professional hairdressers, and salon workers