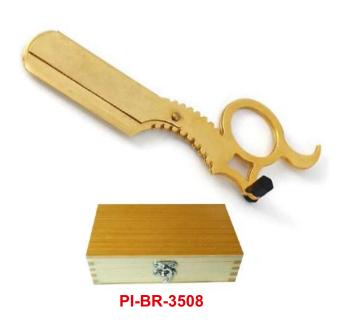

#### **Stainless Steel Razors**

PI-BR-3501

PI-BR-3503

PI-BR-3504

Straight shaving razors, also known as cut-throat razors or straight razors, are a type of razor with a single, straight blade attached to a handle. This type of razor is known for its traditional feel and precise shave, making it an ideal choice for those who desire a classic shaving experience. The blade of a straight razor is honed to a sharp edge, allowing for a close and precise shave. The handle is typically made of materials like wood, ivory, or stainless steel and may have a weighty feel to it, providing stability and control while shaving.

Straight shaving razors, also known as cut-throat razors or straight razors, are a type of razor with a single, straight blade attached to a handle. This type of razor is known for its traditional feel and precise shave, making it an ideal choice for those who desire a classic shaving experience. The blade of a straight razor is honed to a sharp edge, allowing for a close and precise shave. The handle is typically made of materials like wood, ivory, or stainless steel and may have a weighty feel to it, providing stability and control while shaving.

#### **Stainless Steel Razors**

Straight shaving razors, also known as cut-throat razors or straight razors, are a type of razor with a single, straight blade attached to a handle. This type of razor is known for its traditional feel and precise shave, making it an ideal choice for those who desire a classic shaving experience. The blade of a straight razor is honed to a sharp edge, allowing for a close and precise shave. The handle is typically made of materials like wood, ivory, or stainless steel and may have a weighty feel to it, providing stability and control while shaving.