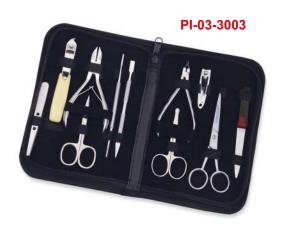

r its traditional feel and precise shave, making it an ideal choice for those who desire a classic shaving experience. The blade of a straight razor is honed to a sharp edge, allowing for a close and precise shave. The handle is typically made of materials like wood, ivory, or stainless steel and may have a weighty feel to it, providing stability and control while shaving.







A plastic handle razor is a type of razor with a handle made of plastic material. The handle is designed to be lightweight, making it easy to grip and control while shaving. It is also designed to be durable, providing longlasting use and resisting wear and tear over time.



### Barber Braceletes Beauty instruments









### Nail Foot Files Beauty instruments





### Foot Scrapers Beauty instruments













PI-03-3004





PI-03-3006



PI-03-3007



PI-03-3009

#### Description:

100% Stainless Steel High Quality Tools: Manicure and Pedicure tools are made of professional surgical grade Stainless Steel, which allows for safe sterilization, prevents corrosion and minimize risk of infections.









which allows for safe sterilization, prevents corrosion and

minimize risk of infections.





### Hair Care Kits Beauty instruments





### Hair Care Kits Beauty instruments



















Eyelash Kits















Eyelash Kits









**PI-BA-901** 



**PI-BA-902** 



PI-BA-903



PI-BA-904



This cloth is waterproof, breathable, non-stick, and easy to clean.

Cover the cut hair during the haircut, keep it clean, protect the clothing from contamination during the hair dyeing proc