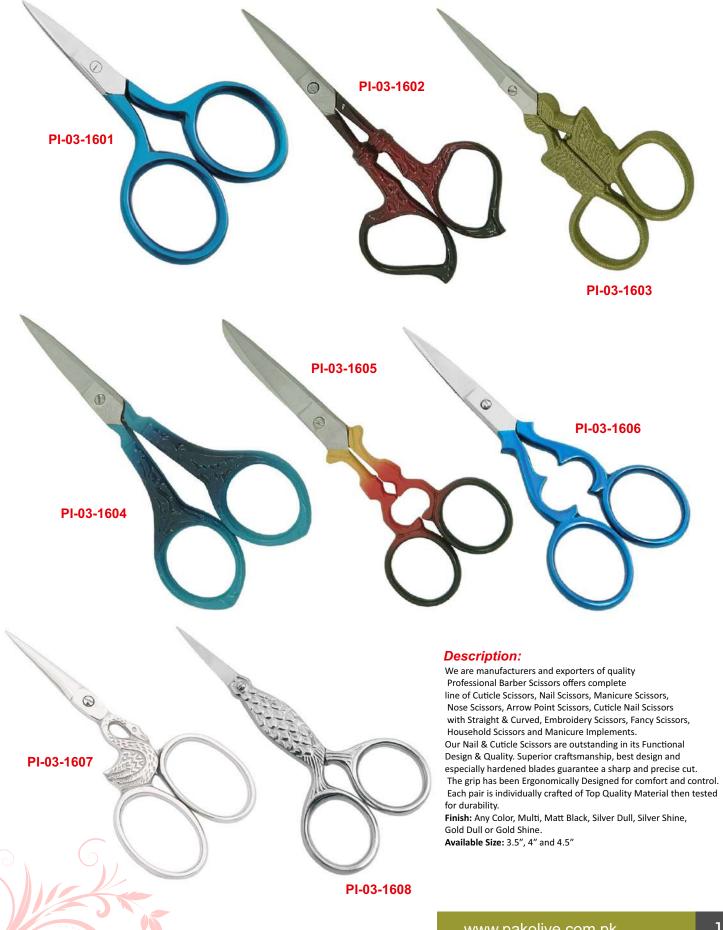

#### Barracuda Hair Scissors Beauty instruments

Professional Barber Scissors offers complete line of Cuticle Scissors, Nail Scissors, Manicure Scissors, Nose Scissors, Arrow Point Scissors, Cuticle Nail Scissors with Straight & Curved, Embroidery Scissors, Fancy Scissors, Household Scissors and Manicure Implements.

Our Nail & Cuticle Scissors are outstanding in its Functional Design & Quality. Superior craftsmanship, best design and especially hardened blades guarantee a sharp and precise cut. The grip has been Ergonomically Designed for comfort and control. Each pair is individually crafted of Top Quality Material then tested for durability.

Finish: Any Color, Multi, Matt Black, Silver Dull, Silver Shine, Gold Dull or Gold Shine.

Available Size: 3.5", 4" and 4.5"