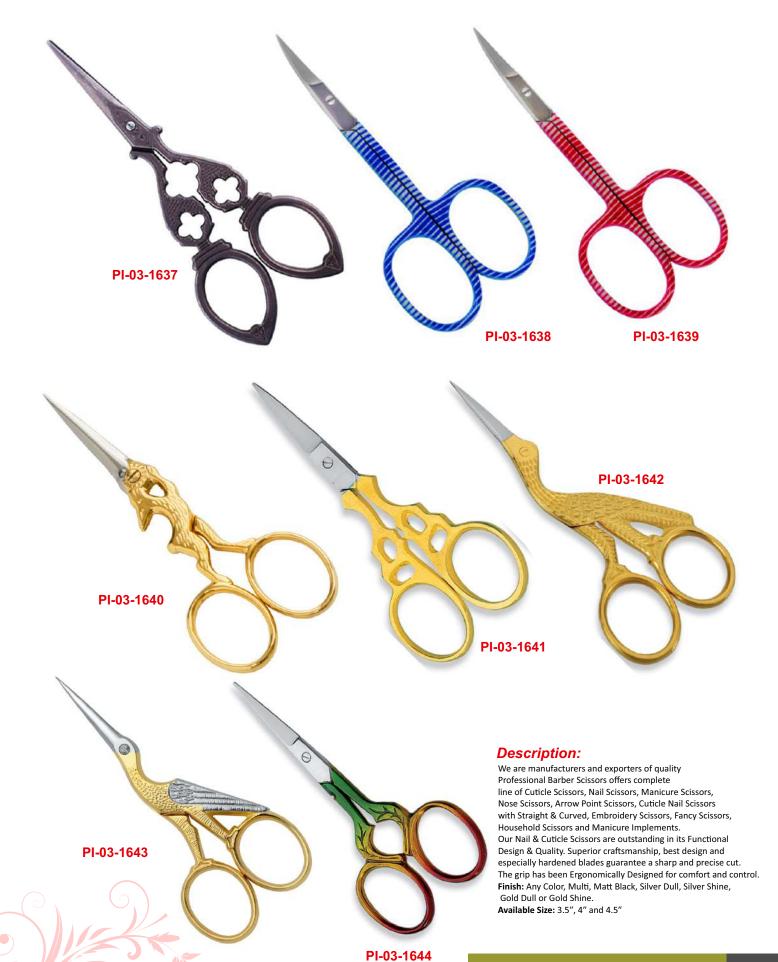

#### Barracuda Hair Scissors Beauty instruments

Professional Barber Scissors offers complete line of Cuticle Scissors, Nail Scissors, Manicure Scissors, Nose Scissors, Arrow Point Scissors, Cuticle Nail Scissors with Straight & Curved, Embroidery Scissors, Fancy Scissors, Household Scissors and Manicure Implements.

Our Nail & Cuticle Scissors are outstanding in its Functional Design & Quality. Superior craftsmanship, best design and especially hardened blades guarantee a sharp and precise cut. The grip has been Ergonomically Designed for comfort and control. Each pair is individually crafted of Top Quality Material then tested for durability.

Finish: Any Color, Multi, Matt Black, Silver Dull, Silver Shine, Gold Dull or Gold Shine.

Available Size: 3.5", 4" and 4.5"