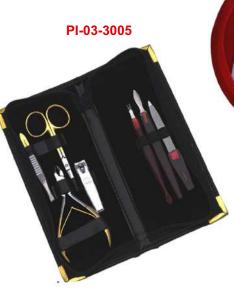

l feel and precise shave, making it an ideal choice for those who desire a classic shaving experience. The blade of a straight razor is honed to a sharp edge, allowing for a close and precise shave. The handle is typically made of materials like wood, ivory, or stainless steel and may have a weighty feel to it, providing stability and control while shaving.







A plastic handle razor is a type of razor with a handle made of plastic material. The handle is designed to be lightweight, making it easy to grip and control while shaving. It is also designed to be durable, providing longlasting use and resisting wear and tear over time.



### Barber Braceletes Beauty instruments









### Nail Foot Files Beauty instruments





### Foot Scrapers Beauty instruments













PI-03-3004





PI-03-3006



PI-03-3007



PI-03-3009

#### Description:

100% Stainless Steel High Quality Tools: Manicure and Pedicure tools are made of professional surgical grade Stainless Steel, which allows for safe sterilization, prevents corrosion and minimize risk of infections.









which allows for safe sterilization, prevents corrosion and

minimize risk of infections.





### Hair Care Kits Beauty instruments





### Hair Care Kits Beauty instruments



















Eyelash Kits















Eyelash Kits









**PI-BA-901** 



**PI-BA-902** 



PI-BA-903



PI-BA-904



This cloth is waterproof, breathable, non-stick, and easy to clean.

Cover the cut hair during the haircut, keep it clean, protect the clothing from contamination during the hair dyeing process, and the fab