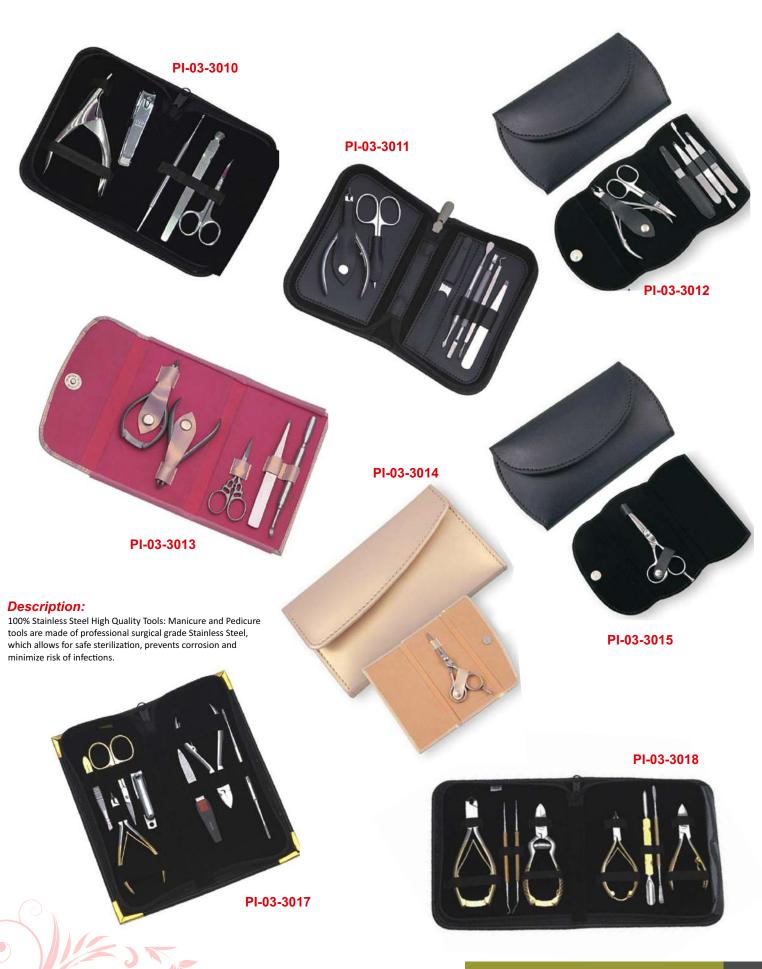

#### Description:

100% Stainless Steel High Quality Tools: Manicure and Pedicure tools are made of professional surgical grade Stainless Steel, which allows for safe sterilization, prevents corrosion and minimize risk of infections.