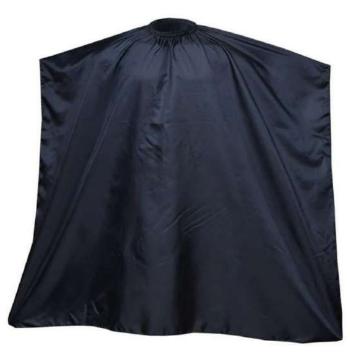

### Hair Care Kits Beauty instruments

Eyelash Kits

Eyelash Kits

**PI-BA-901** 

**PI-BA-902** 

PI-BA-903

PI-BA-904

This cloth is waterproof, breathable, non-stick, and easy to clean.

Cover the cut hair during the haircut, keep it clean, protect the clothing from contamination during the hair dyeing process, and the fabric is thick and comfortable with full drape. Non-stick, anti-static, hanging buckle, bright color, soft and smooth fabrics, good hand feel, perm, hair dye, hair cut, oil, electric hair, etc. Applicable cloth to prevent clothes from staining hair.