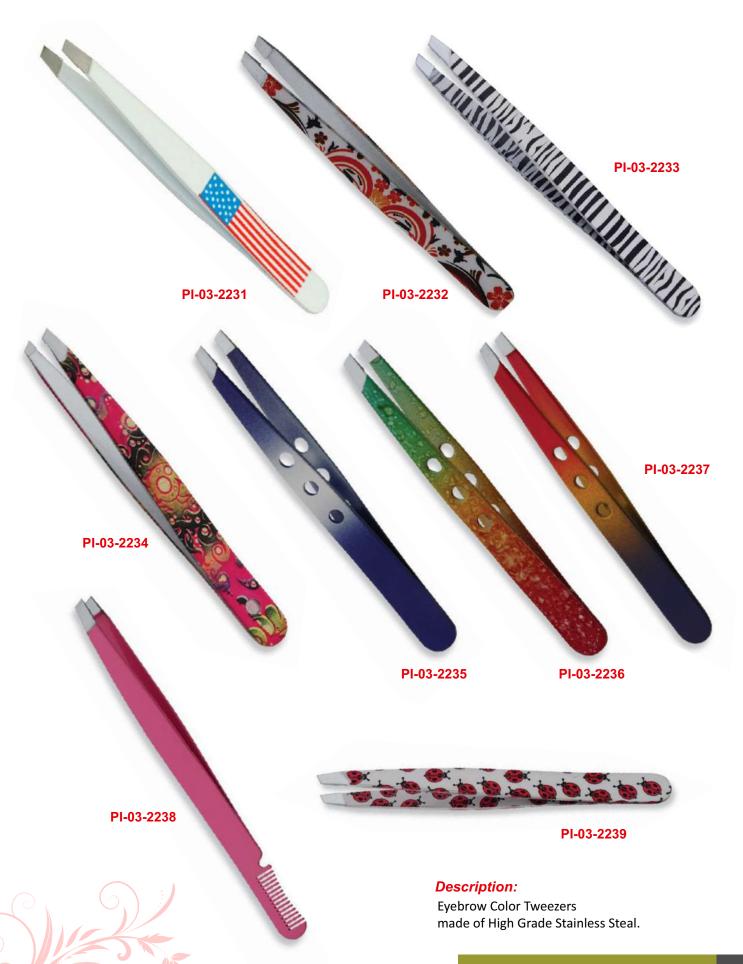

#### Description:

**Eyebrow Color Tweezers** made of High Grade Stainless Steal.