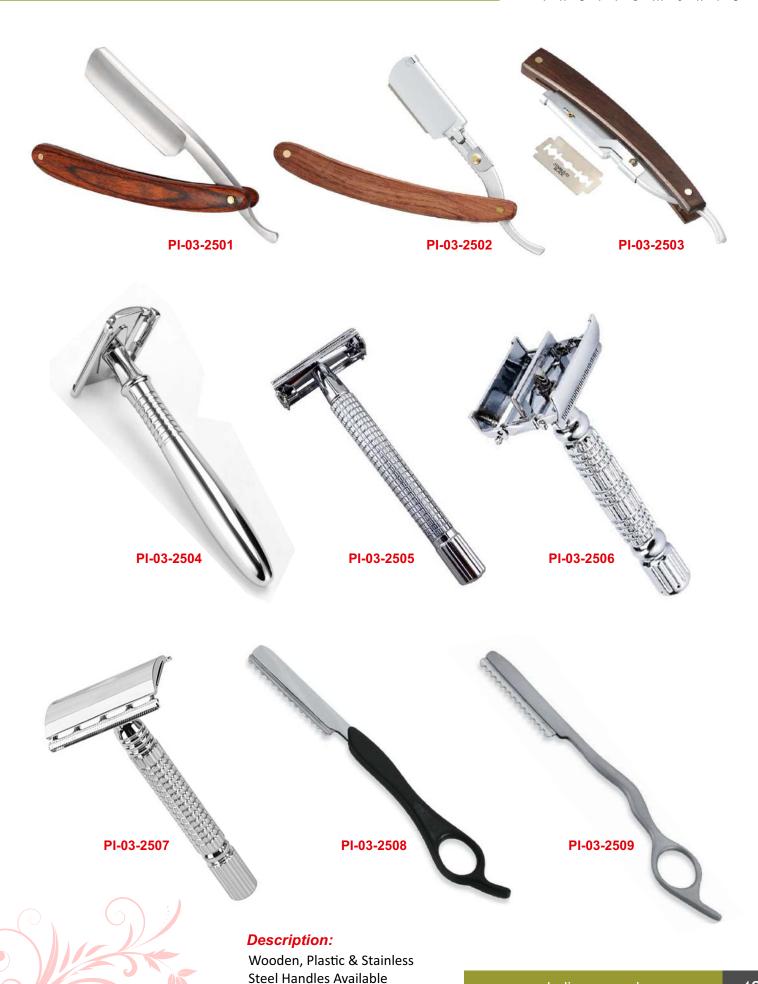

# **Professional Shaving Razors**Beauty instruments

Steel Handles Available

PI-BR-3703

PI-BR-3704

A wood handle razor is a type of straight razor with a handle made from wood. The handle is carved to fit comfortably in the user's hand and provide a secure grip while shaving. The blade is attached to the handle using a pivot mechanism that allows it to be opened and closed. This type of razor has been used for centuries and is a traditional tool for men's shaving.

PI-BR-3705

PI-BR-3708

A wood handle razor is a type of straight razor with a handle made from wood. The handle is carved to fit comfortably in the user's hand and provide a secure grip while shaving. The blade is attached to the handle using a pivot mechanism that allows it to be opened and closed. This type of razor has been used for centuries and is a traditional tool for men's shaving.

A wood handle razor is a type of straight razor with a handle made from wood. The handle is carved to fit comfortably in the user's hand and provide a secure grip while shaving. The blade is attached to the handle using a pivot mechanism that allows it to be opened and closed. This type of razor has been used for centuries and is a traditional tool for men's shaving.