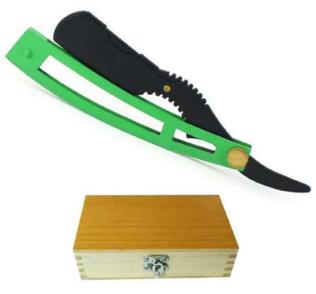

A plastic handle razor is a type of razor with a handle made of plastic material. The handle is designed to be lightweight, making it easy to grip and control while shaving. It is also designed to be durable, providing longlasting use and resisting wear and tear over time.