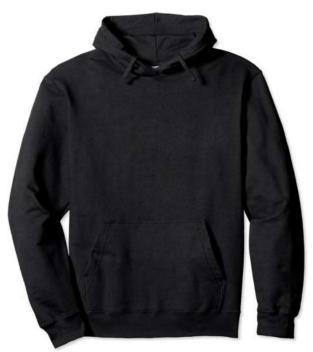

**PI-BA-404** 

**PI-BA-001** 

**PI-BA-002** 

**PI-BA-003** 

50% Cotton, 50% Polyester Imported Machine Wash Tagless For Comfortable wear. Cozy 7.8-ounce fleece made with up to 5 percent polyester. Double-needle cover-seamed neck and armholes Water-Resistant