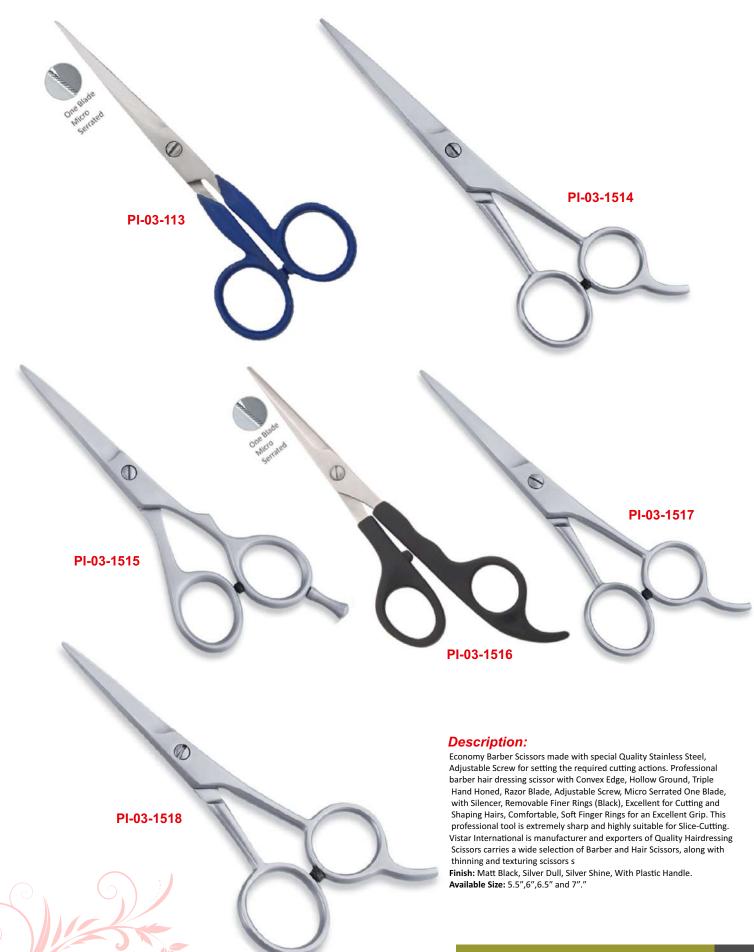

and                           |
| <u>77</u> | Barber Aprons                           |
| 78        | Barber Gloves                           |
| 79        | Barber Hoodies                          |
| 80        | Barber T-Shirts                         |
| 81        | Barber Caps                             |
| 82        | Dog Cat Nail Clipper Acryliuc           |
| 85        | Pets Grooming Scissors                  |
|           |                                         |



















#### Super Cut Hair Scissors Beauty instruments





#### Super Cut Hair Scissors Beauty instruments





#### Hair Cutting & Thinning Scissors Beauty instruments





#### Hair Cutting & Thinning Scissors Beauty instruments





#### Barracuda Hair Scissors Beauty instruments









































Professional Barber Scissors offers complete line of Cuticle Scissors, Nail Scissors, Manicure Scissors, Nose Scissors, Arrow Point Scissors, Cuticle Nail Scissors with Straight & Curved, Embroidery Scissors, Fancy Scissors, Household Scissors and Manicure Implements.

Our Nail & Cuticle Scissors are outstanding in its Functional Design & Quality. Superior craftsmanship, best design and especially hardened blades guarantee a sharp and precise cut. The grip has been Ergonomically Designed for comfort and control. Each pair is individually crafted of Top Quality Material then tested for durability.

Finish: Any Color, Multi, Matt Black, Silver Dull, Silver Shine, Gold Dull or Gold Shine.

Available Size: 3.5", 4" and 4.5"





#### Nail & Pedicure Cutters Beauty instruments