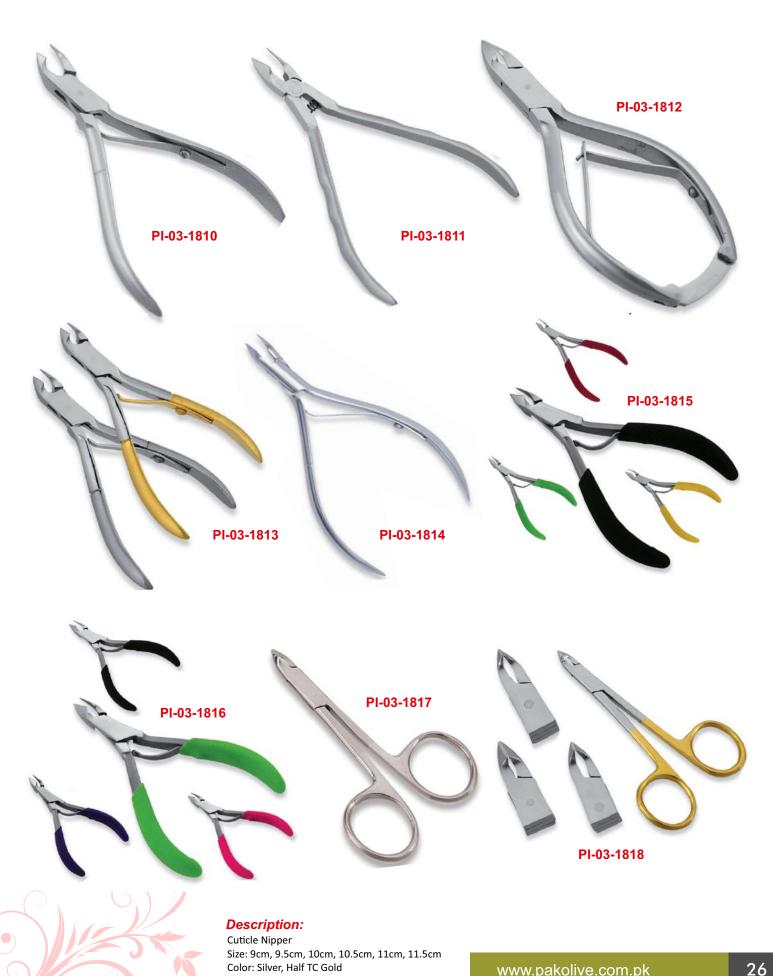

### Cuticle Nipper Beauty instruments

Material: Stainless Steel

#### Hair Extension Pliers Beauty instruments