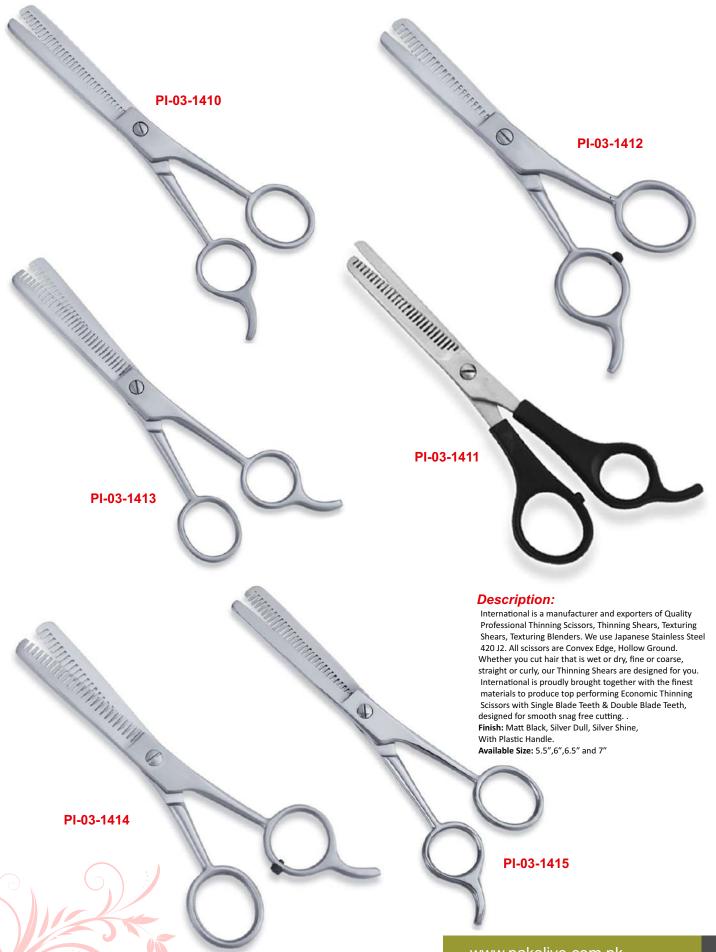

| Scissor Stand                           |
| <u>77</u> | Barber Aprons                           |
| 78        | Barber Gloves                           |
| 79        | Barber Hoodies                          |
| 80        | Barber T-Shirts                         |
| 81        | Barber Caps                             |
| 82        | Dog Cat Nail Clipper Acryliuc           |
| 85        | Pets Grooming Scissors                  |
|           |                                         |



















#### Super Cut Hair Scissors Beauty instruments





#### Super Cut Hair Scissors Beauty instruments





#### Hair Cutting & Thinning Scissors Beauty instruments





#### Hair Cutting & Thinning Scissors Beauty instruments





#### Barracuda Hair Scissors Beauty instruments









































Professional Barber Scissors offers complete line of Cuticle Scissors, Nail Scissors, Manicure Scissors, Nose Scissors, Arrow Point Scissors, Cuticle Nail Scissors with Straight & Curved, Embroidery Scissors, Fancy Scissors, Household Scissors and Manicure Implements.

Our Nail & Cuticle Scissors are outstanding in its Functional Design & Quality. Superior craftsmanship, best design and especially hardened blades guarantee a sharp and precise cut. The grip has been Ergonomically Designed for comfort and control. Each pair is individually crafted of Top Quality Material then tested for durability.

Finish: Any Color, Multi, Matt Black, Silver Dull, Silver Shine, Gold Dull or Gold Shine.

Available Size: 3.5", 4" and 4.5"





#### Nail & Pedicure Cutters Beauty