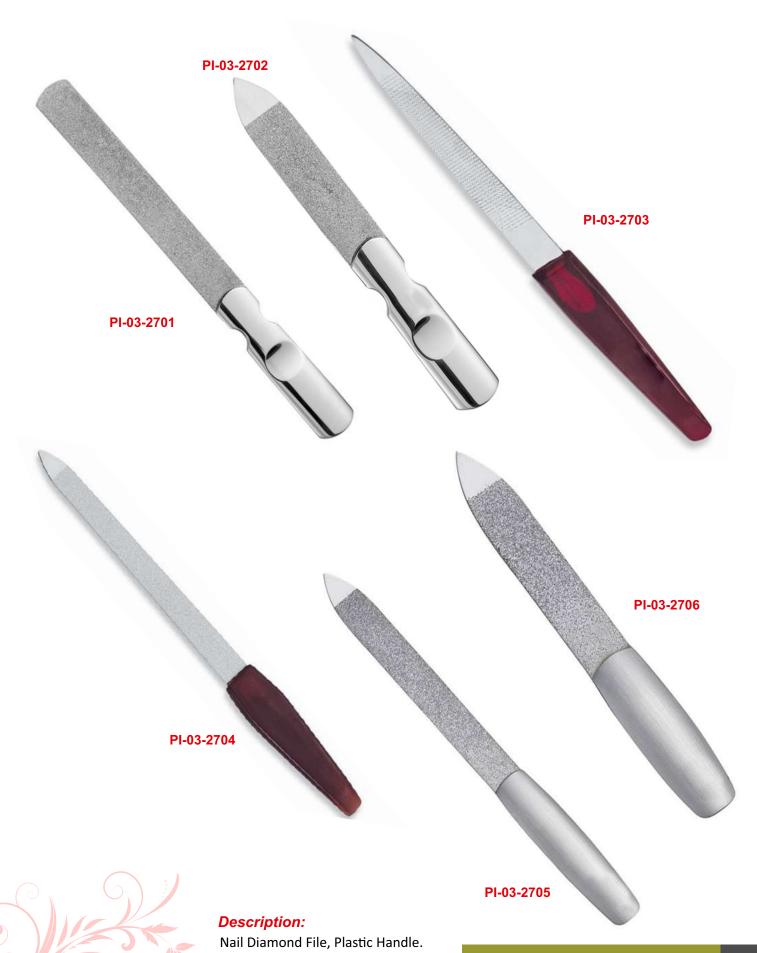

ched to a handle. This type of razor is known for its traditional feel and precise shave, making it an ideal choice for those who desire a classic shaving experience. The blade of a straight razor is honed to a sharp edge, allowing for a close and precise shave. The handle is typically made of materials like wood, ivory, or stainless steel and may have a weighty feel to it, providing stability and control while shaving.







A plastic handle razor is a type of razor with a handle made of plastic material. The handle is designed to be lightweight, making it easy to grip and control while shaving. It is also designed to be durable, providing longlasting use and resisting wear and tear over time.



### Barber Braceletes Beauty instruments









### Nail Foot Files Beauty instruments





### Foot Scrapers Beauty instruments













PI-03-3004





PI-03-3006



PI-03-3007



PI-03-3009

#### Description:

100% Stainless Steel High Quality Tools: Manicure and Pedicure tools are made of professional surgical grade Stainless Steel, which allows for safe sterilization, prevents corrosion and minimize risk of infections.









which allows for safe sterilization, prevents corrosion and

minimize risk of infections.





### Hair Care Kits Beauty instruments





### Hair Care Kits Beauty instruments



















Eyelash Kits















Eyelash Kits









**PI-BA-901** 



**PI-BA-902** 



PI-BA-903



PI-BA-904



This cloth is waterproof, breathable, non-stick, and easy to clean.

Cover the cut hair during the haircut, keep it clean, protect the clothin