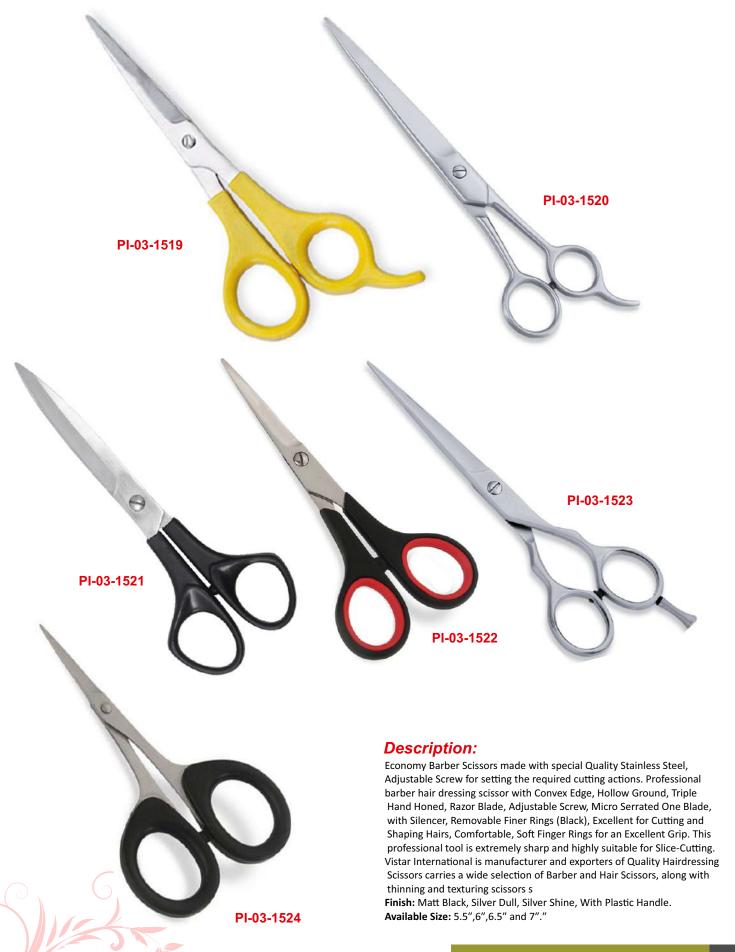

|
| <u>77</u> | Barber Aprons                           |
| 78        | Barber Gloves                           |
| 79        | Barber Hoodies                          |
| 80        | Barber T-Shirts                         |
| 81        | Barber Caps                             |
| 82        | Dog Cat Nail Clipper Acryliuc           |
| 85        | Pets Grooming Scissors                  |
|           |                                         |



















#### Super Cut Hair Scissors Beauty instruments





#### Super Cut Hair Scissors Beauty instruments





#### Hair Cutting & Thinning Scissors Beauty instruments





#### Hair Cutting & Thinning Scissors Beauty instruments





#### Barracuda Hair Scissors Beauty instruments









































Professional Barber Scissors offers complete line of Cuticle Scissors, Nail Scissors, Manicure Scissors, Nose Scissors, Arrow Point Scissors, Cuticle Nail Scissors with Straight & Curved, Embroidery Scissors, Fancy Scissors, Household Scissors and Manicure Implements.

Our Nail & Cuticle Scissors are outstanding in its Functional Design & Quality. Superior craftsmanship, best design and especially hardened blades guarantee a sharp and precise cut. The grip has been Ergonomically Designed for comfort and control. Each pair is individually crafted of Top Quality Material then tested for durability.

Finish: Any Color, Multi, Matt Black, Silver Dull, Silver Shine, Gold Dull or Gold Shine.

Available Size: 3.5", 4" and 4.5"





#### Nail & Pedicure Cutters Beauty instruments