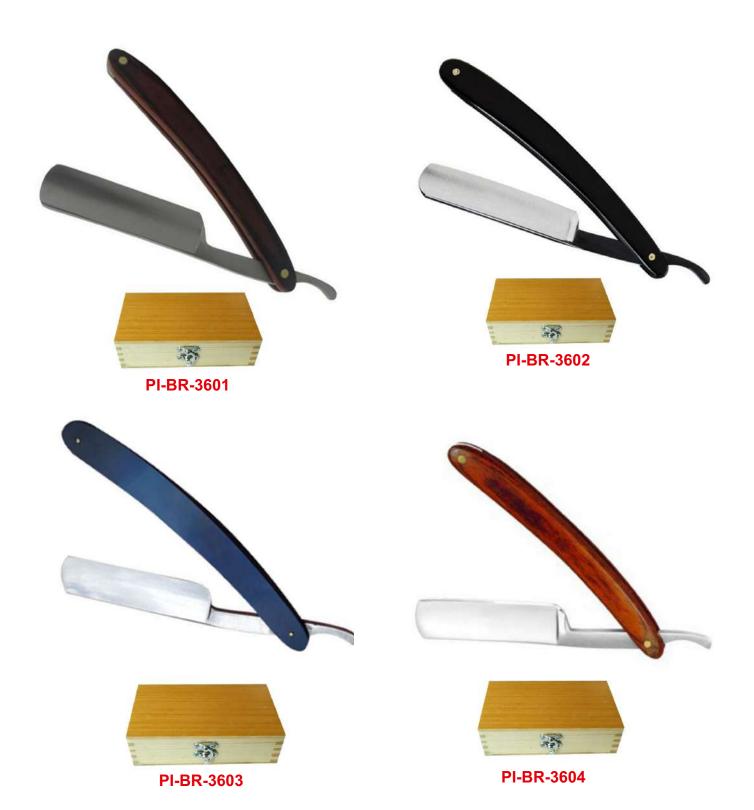

#### **Straight Shaving Razors**

**Beauty instruments** 

Straight shaving razors, also known as cut-throat razors or straight razors, are a type of razor with a single, straight blade attached to a handle. This type of razor is known for its traditional feel and precise shave, making it an ideal choice for those who desire a classic shaving experience. The blade of a straight razor is honed to a sharp edge, allowing for a close and precise shave. The handle is typically made of materials like wood, ivory, or stainless steel and may have a weighty feel to it, providing stability and control while shaving.