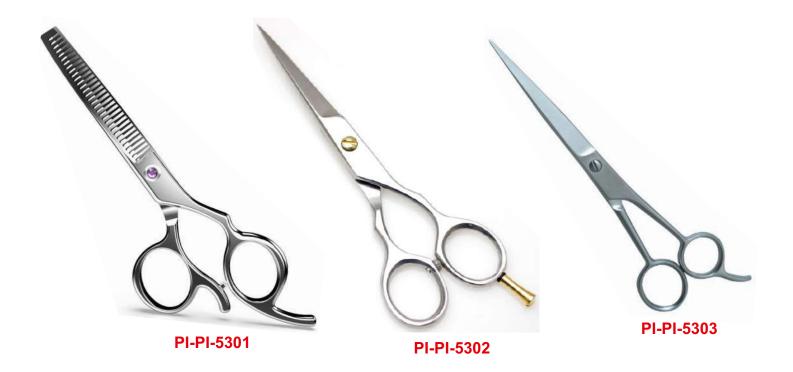

**PI-BA-101** 

**PI-BA-102** 

Solid colors: 100% Cotton / 90% Cotton, 10% Polyester; Get it for the Barber in your life! Ideal T-shirt for all the awesome barbers, hairstylists, hairdressers who can do wonders with a pair of clippers. This is the perfect shirt for any hairdresser, magician, hairstylist coiffeur, barber, or beautician. Lightweight, Classic fit, Double-needle sleeve.



PI-BA-103



**PI-BA-104** 





Medium-to-high-profile crown with slightly curved bill Buckle closure for an adjustable fit 100% cotton Five-panel design with double-wide front panel for seamless printing.





PI-BA-204



## **Dog CAT NAIL CLIPPER ACRYLIUC**

Beauty instruments







Dog CAT NAIL CLIPPER ACRYLIUC













Dog Cat Nail Clipper Cutter













Dog Cat Nail Clipper Cutter











**Pets Grooming Scissors** 







Pets Grooming Scissors







Premium Quality Instruments of All Kind of Beauty Instruments