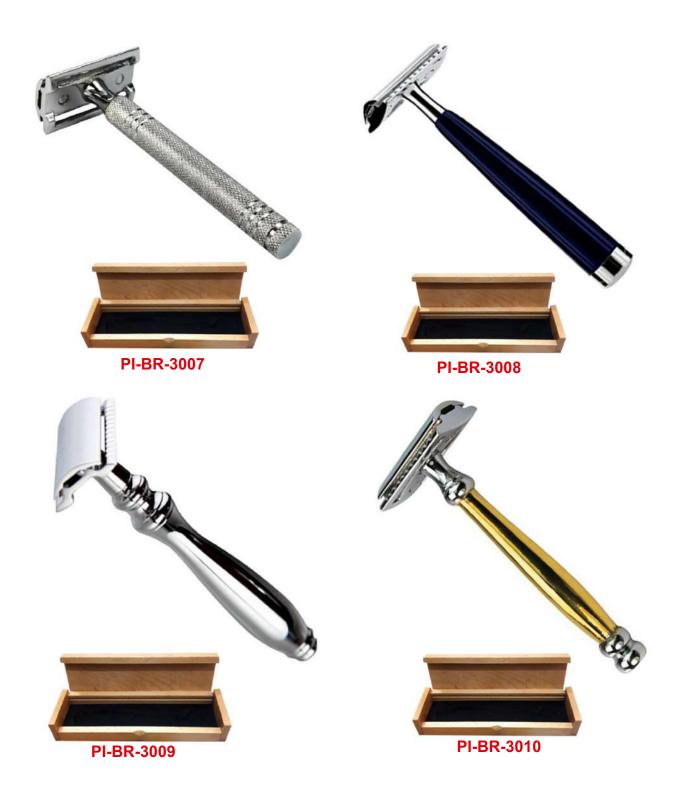

# **Professional Shaving Razors**Beauty instruments

Steel Handles Available

PI-BR-3703

PI-BR-3704

A wood handle razor is a type of straight razor with a handle made from wood. The handle is carved to fit comfortably in the user's hand and provide a secure grip while shaving. The blade is attached to the handle using a pivot mechanism that allows it to be opened and closed. This type of razor has been used for centuries and is a traditional tool for men's shaving.

PI-BR-3705

PI-BR-3708

A wood handle razor is a type of straight razor with a handle made from wood. The handle is carved to fit comfortably in the user's hand and provide a secure grip while shaving. The blade is attached to the handle using a pivot mechanism that allows it to be opened and closed. This type of razor has been used for centuries and is a traditional tool for men's shaving.

A wood handle razor is a type of straight razor with a handle made from wood. The handle is carved to fit comfortably in the user's hand and provide a secure grip while shaving. The blade is attached to the handle using a pivot mechanism that allows it to be opened and closed. This type of razor has been used for centuries and is a traditional tool for men's shaving.