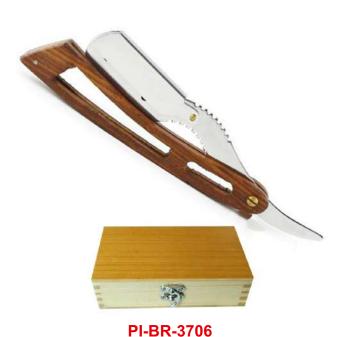

# **Professional Shaving Razors**Beauty instruments

Steel Handles Available

PI-BR-3703

PI-BR-3704

A wood handle razor is a type of straight razor with a handle made from wood. The handle is carved to fit comfortably in the user's hand and provide a secure grip while shaving. The blade is attached to the handle using a pivot mechanism that allows it to be opened and closed. This type of razor has been used for centuries and is a traditional tool for men's shaving.

PI-BR-3705

PI-BR-3708

A wood handle razor is a type of straight razor with a handle made from wood. The handle is carved to fit comfortably in the user's hand and provide a secure grip while shaving. The blade is attached to the handle using a pivot mechanism that allows it to be opened and closed. This type of razor has been used for centuries and is a traditional tool for men's shaving.

A wood handle razor is a type of straight razor with a handle made from wood. The handle is carved to fit comfortably in the user's hand and provide a secure grip while shaving. The blade is attached to the handle using a pivot mechanism that allows it to be opened and closed. This type of razor has been used for centuries and is a traditional tool for men's shaving.