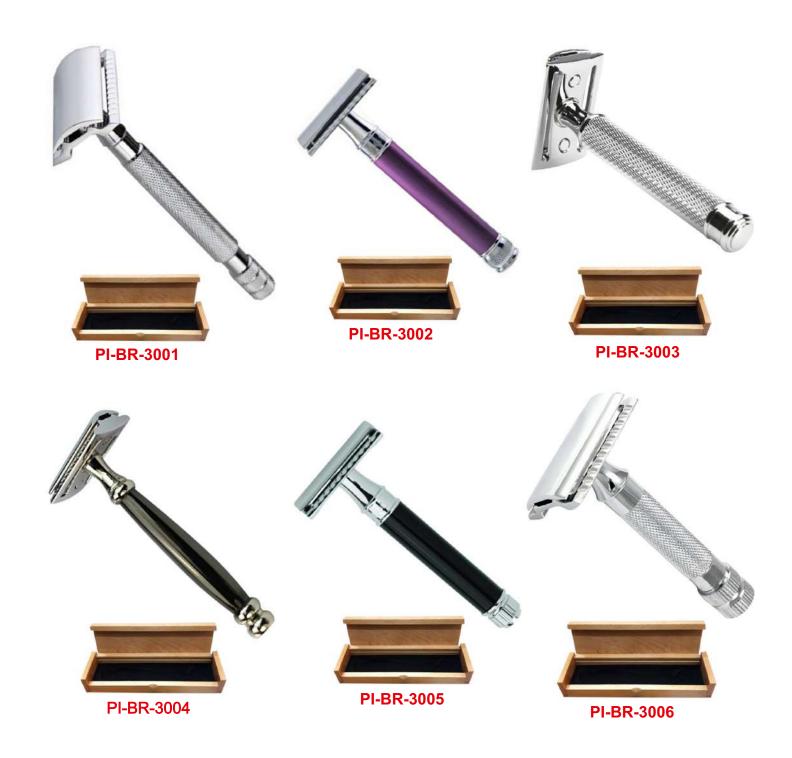

### Professional Shaving Razors Beauty instruments

# **Professional Shaving Razors**Beauty instruments

Steel Handles Available

PI-BR-3703

PI-BR-3704

A wood handle razor is a type of straight razor with a handle made from wood. The handle is carved to fit comfortably in the user's hand and provide a secure grip while shaving. The blade is attached to the handle using a pivot mechanism that allows it to be opened and closed. This type of razor has been used for centuries and is a traditional tool for men's shaving.