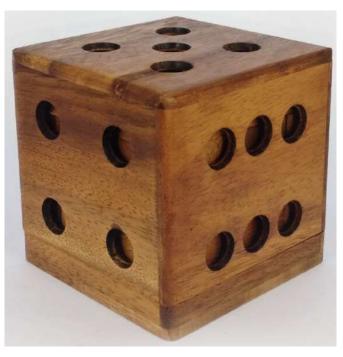

Benefits: Heat-resistant Carbon Chemical-resistant

PI-BA-701

PI-BA-702

**PI-BA-703** 

PI-BA-704

Packing Box Z contains 25 Identical shaped Z blocks.
Can you replace them back into the box so the lid goes on?.
This one is still on our kitchen table waiting for that lucky moment! It is very hard anyone that likes jigsaws will also enjoy this one.