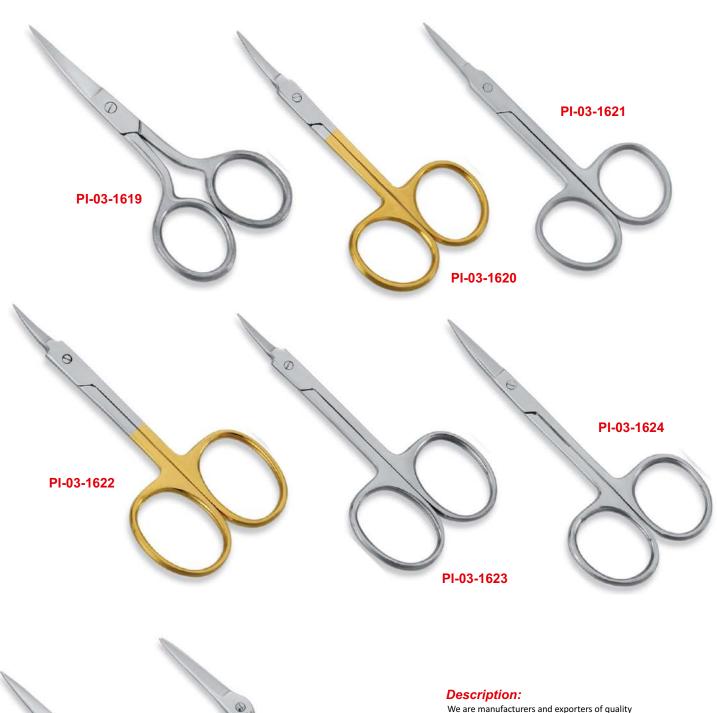

#### Barracuda Hair Scissors Beauty instruments

Professional Barber Scissors offers complete line of Cuticle Scissors, Nail Scissors, Manicure Scissors, Nose Scissors, Arrow Point Scissors, Cuticle Nail Scissors with Straight & Curved, Embroidery Scissors, Fancy Scissors, Household Scissors and Manicure Implements.

Our Nail & Cuticle Scissors are outstanding in its Functional Design & Quality. Superior craftsmanship, best design and especially hardened blades guarantee a sharp and precise cut. The grip has been Ergonomically Designed for comfort and control. Each pair is individually crafted of Top Quality Material then tested for durability.

Finish: Any Color, Multi, Matt Black, Silver Dull, Silver Shine, Gold Dull or Gold Shine.

Available Size: 3.5", 4" and 4.5"