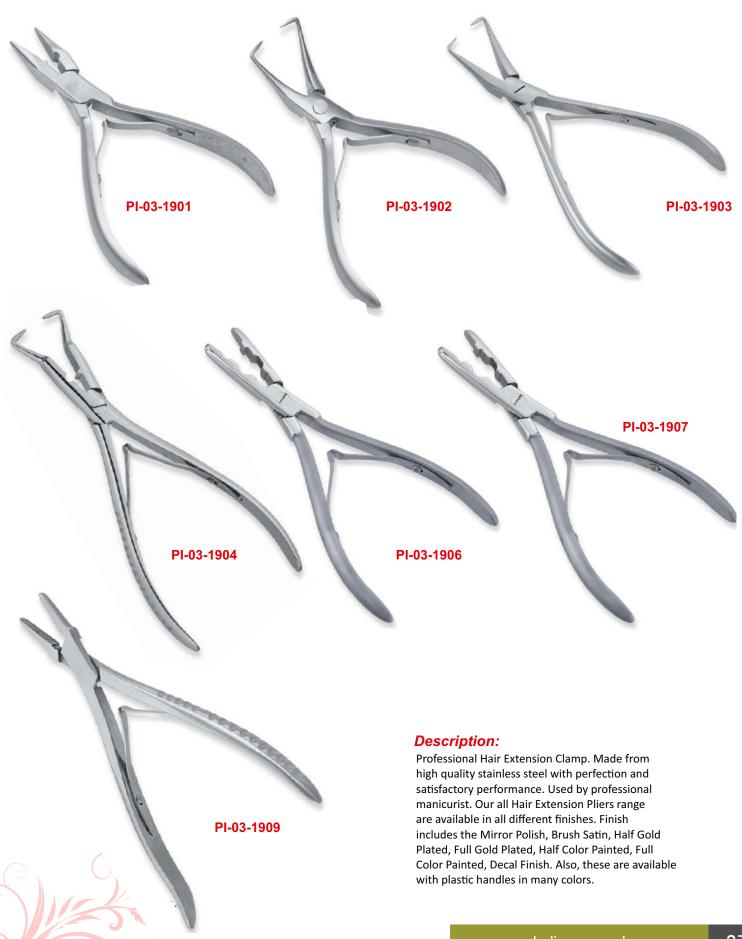

hold Scissors and Manicure Implements.

Our Nail & Cuticle Scissors are outstanding in its Functional Design & Quality. Superior craftsmanship, best design and especially hardened blades guarantee a sharp and precise cut. The grip has been Ergonomically Designed for comfort and control. Each pair is individually crafted of Top Quality Material then tested for durability.

Finish: Any Color, Multi, Matt Black, Silver Dull, Silver Shine, Gold Dull or Gold Shine.

Available Size: 3.5", 4" and 4.5"





#### Nail & Pedicure Cutters Beauty instruments





#### Nail & Pedicure Cutters Beauty instruments





### Cuticle Nipper Beauty instruments





Material: Stainless Steel

### Cuticle Nipper Beauty instruments





Material: Stainless Steel

#### Hair Extension Pliers Beauty instruments





#### Nail Clippers Beauty instruments











Made of special steel.
Has got remarkable sharpness.
Make it easy for you to cut your nails even if they are so hard.

#### Acrylic Nail Cutters Beauty instruments





PI-03-2101





made of High Grade Stainless Steal.













#### Description:

**Eyebrow Color Tweezers** made of High Grade Stainless Steal.









# Professional Tweezers Beauty instruments











**C-Point Isolation Tweezers** 

### **Needle Nose Isolation Tweezers**







**Needle Nose Isolation Tweezers** 







# Professional Tweezers Beauty instruments





### Cuticle & Nail Pusher Beauty instruments





# Cuticle & Nail Pusher Beauty instruments





# Cleaner & Nail Pusher Beauty instruments











Ear Wax Cleaner

#### **Double Edge Safety Razor