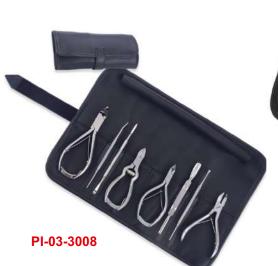

ng it an ideal choice for those who desire a classic shaving experience. The blade of a straight razor is honed to a sharp edge, allowing for a close and precise shave. The handle is typically made of materials like wood, ivory, or stainless steel and may have a weighty feel to it, providing stability and control while shaving.







A plastic handle razor is a type of razor with a handle made of plastic material. The handle is designed to be lightweight, making it easy to grip and control while shaving. It is also designed to be durable, providing longlasting use and resisting wear and tear over time.



### Barber Braceletes Beauty instruments









### Nail Foot Files Beauty instruments





### Foot Scrapers Beauty instruments













PI-03-3004





PI-03-3006



PI-03-3007



PI-03-3009

#### Description:

100% Stainless Steel High Quality Tools: Manicure and Pedicure tools are made of professional surgical grade Stainless Steel, which allows for safe sterilization, prevents corrosion and minimize risk of infections.









which allows for safe sterilization, prevents corrosion and

minimize risk of infections.





### Hair Care Kits Beauty instruments





### Hair Care Kits Beauty instruments



















Eyelash Kits















Eyelash Kits









**PI-BA-901** 



**PI-BA-902** 



PI-BA-903



PI-BA-904



This cloth is waterproof, breathable, non-stick, and easy to clean.

Cover the cut hair during the haircut, keep it clean, protect the clothing from contamination during the hair dyeing process, and the fabric is thick and comfortable w