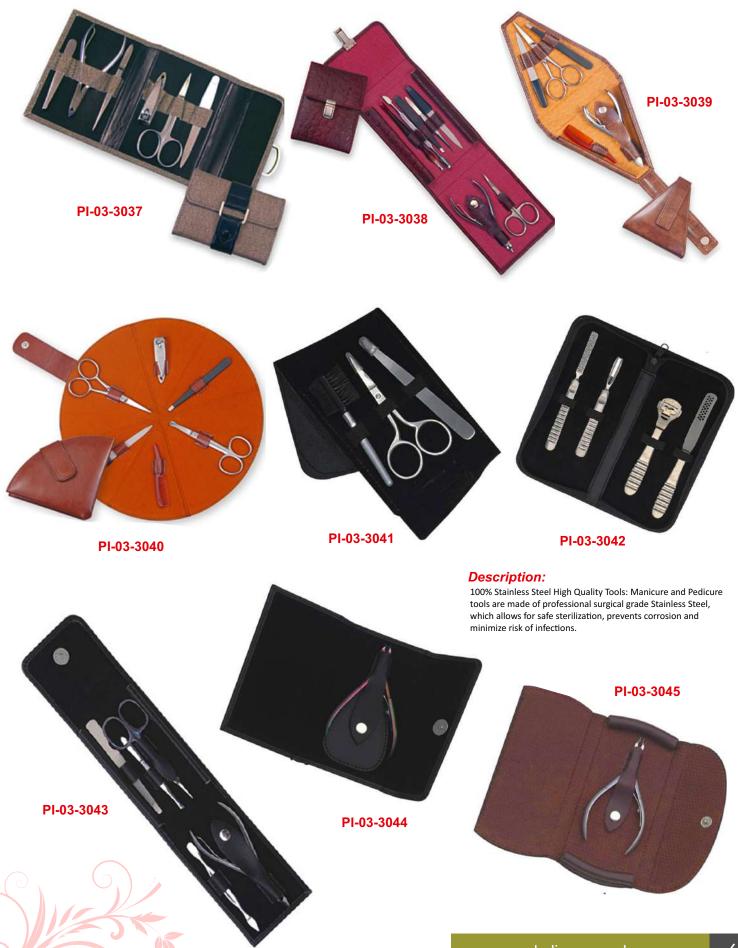

#### Description:

100% Stainless Steel High Quality Tools: Manicure and Pedicure tools are made of professional surgical grade Stainless Steel, which allows for safe sterilization, prevents corrosion and minimize risk of infections.