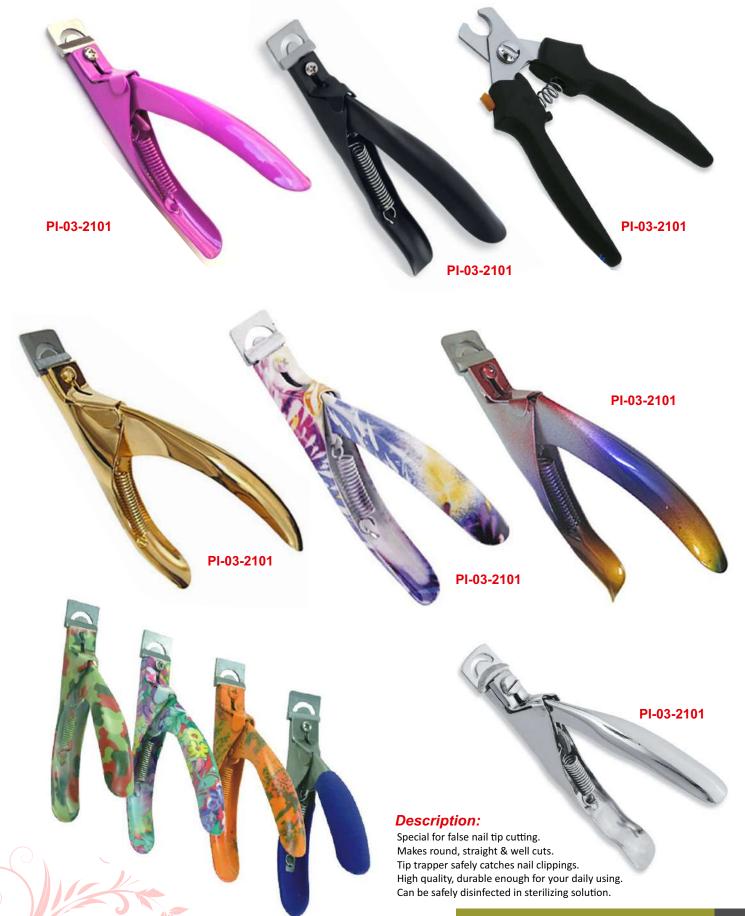

#### Acrylic Nail Cutters Beauty instruments

PI-03-2101

made of High Grade Stainless Steal.