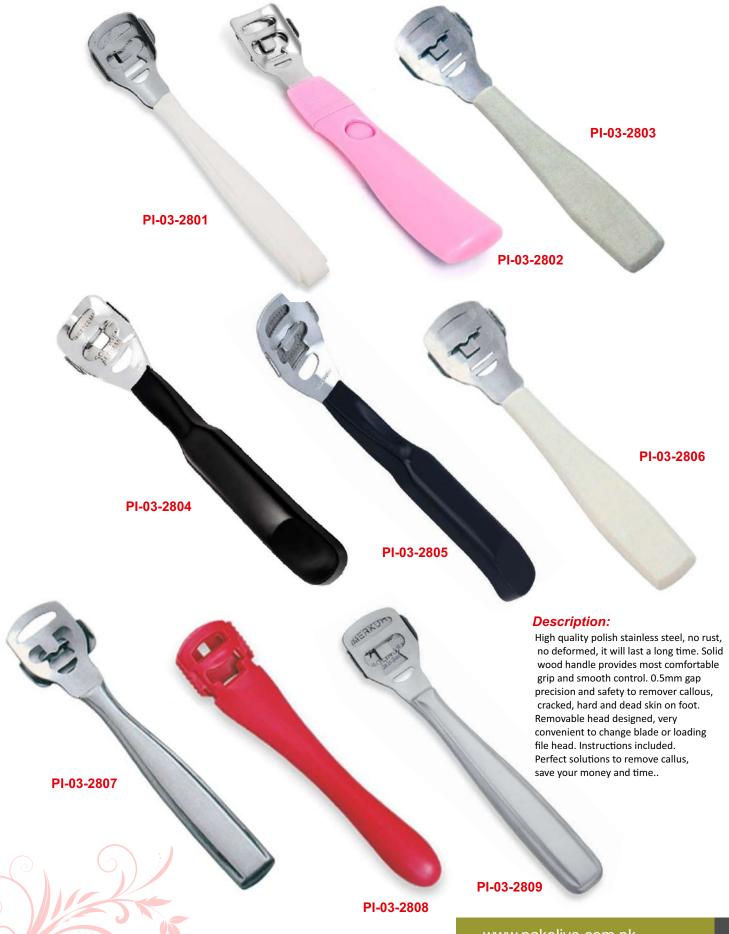

### Nail Foot Files Beauty instruments

### Foot Scrapers Beauty instruments

PI-03-3004

PI-03-3006

PI-03-3007

PI-03-3009

#### Description:

100% Stainless Steel High Quality Tools: Manicure and Pedicure tools are made of professional surgical grade Stainless Steel, which allows for safe sterilization, prevents corrosion and minimize risk of infections.