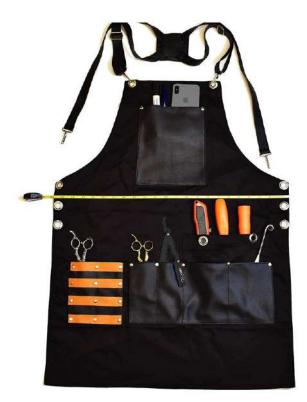

**PI-BA-501** 

Sit down Watercraft In Water Scissor Stand. This item may ship in either polished or black depending on availability. Bunk length 46\"

PI-BA-301 PI-BA-302

Professional Barber Apron is handmade with durable and premium quality with 22" width and 30" length, Waterproof, no smell, and environment protection. Strong stitched utility pockets and thick top and bottom hems for strength and structure. This multi-purpose Salon Apron can be used for professional and commercial use in daily life. Leather Apron perfect for barbers, professional hairdressers, and salon workers