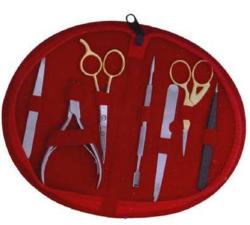

feel and precise shave, making it an ideal choice for those who desire a classic shaving experience. The blade of a straight razor is honed to a sharp edge, allowing for a close and precise shave. The handle is typically made of materials like wood, ivory, or stainless steel and may have a weighty feel to it, providing stability and control while shaving.







A plastic handle razor is a type of razor with a handle made of plastic material. The handle is designed to be lightweight, making it easy to grip and control while shaving. It is also designed to be durable, providing longlasting use and resisting wear and tear over time.



### Barber Braceletes Beauty instruments









### Nail Foot Files Beauty instruments





### Foot Scrapers Beauty instruments













PI-03-3004





PI-03-3006



PI-03-3007



PI-03-3009

#### Description:

100% Stainless Steel High Quality Tools: Manicure and Pedicure tools are made of professional surgical grade Stainless Steel, which allows for safe sterilization, prevents corrosion and minimize risk of infections.









which allows for safe sterilization, prevents corrosion and

minimize risk of infections.





### Hair Care Kits Beauty instruments





### Hair Care Kits Beauty instruments



















Eyelash Kits















Eyelash Kits









**PI-BA-901** 



**PI-BA-902** 



PI-BA-903



PI-BA-904



This cloth is waterproof, breathable, non-stick, and easy to clean.

Cover the cut hair during the haircut, keep it clean, protect the clothing from contamination during the hair dyeing process, and the fabri