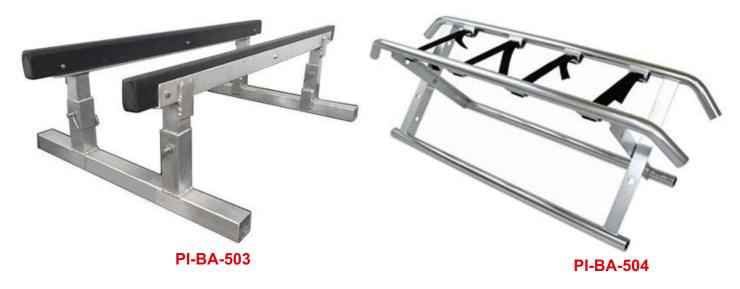

**PI-BA-501** 

Sit down Watercraft In Water Scissor Stand. This item may ship in either polished or black depending on availability. Bunk length 46\"

PI-BA-301 PI-BA-302

Professional Barber Apron is handmade with durable and premium quality with 22" width and 30" length, Waterproof, no smell, and environment protection. Strong stitched utility pockets and thick top and bottom hems for strength and structure. This multi-purpose Salon Apron can be used for professional and commercial use in daily life. Leather Apron perfect for barbers, professional hairdressers, and salon workers