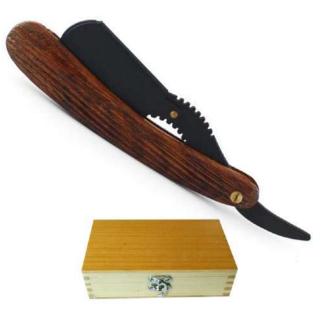

# **Professional Shaving Razors**Beauty instruments

Steel Handles Available

PI-BR-3703

PI-BR-3704

A wood handle razor is a type of straight razor with a handle made from wood. The handle is carved to fit comfortably in the user's hand and provide a secure grip while shaving. The blade is attached to the handle using a pivot mechanism that allows it to be opened and closed. This type of razor has been used for centuries and is a traditional tool for men's shaving.

PI-BR-3705

PI-BR-3708

A wood handle razor is a type of straight razor with a handle made from wood. The handle is carved to fit comfortably in the user's hand and provide a secure grip while shaving. The blade is attached to the handle using a pivot mechanism that allows it to be opened and closed. This type of razor has been used for centuries and is a traditional tool for men's shaving.

A wood handle razor is a type of straight razor with a handle made from wood. The handle is carved to fit comfortably in the user's hand and provide a secure grip while shaving. The blade is attached to the handle using a pivot mechanism that allows it to be opened and closed. This type of razor has been used for centuries and is a traditional tool for men's shaving.