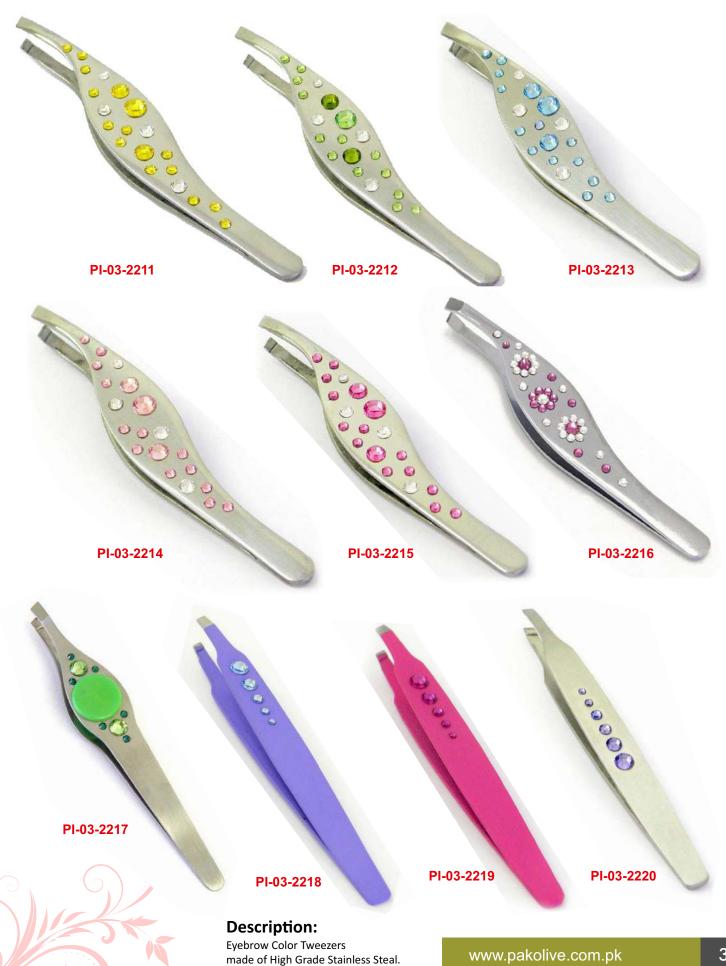

#### Description:

**Eyebrow Color Tweezers** made of High Grade Stainless Steal.