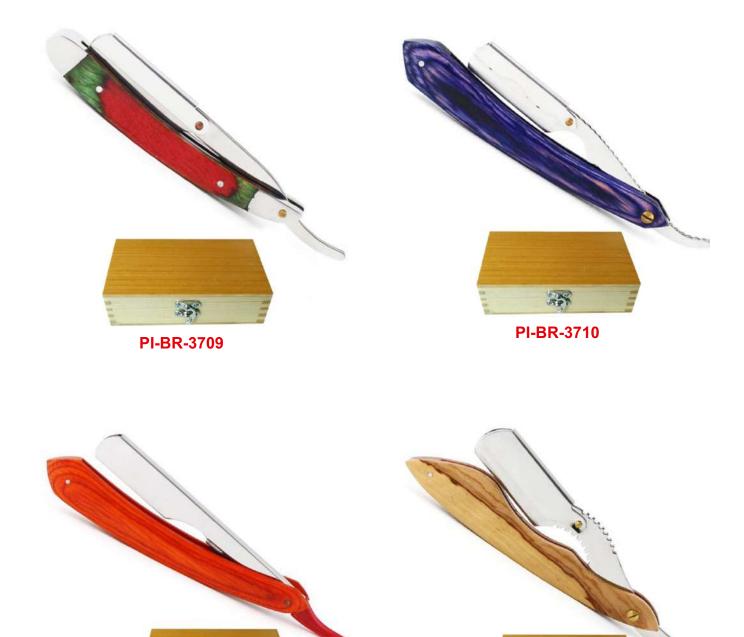

# **Professional Shaving Razors**Beauty instruments

Steel Handles Available

PI-BR-3703

PI-BR-3704

A wood handle razor is a type of straight razor with a handle made from wood. The handle is carved to fit comfortably in the user's hand and provide a secure grip while shaving. The blade is attached to the handle using a pivot mechanism that allows it to be opened and closed. This type of razor has been used for centuries and is a traditional tool for men's shaving.

PI-BR-3705

PI-BR-3708

A wood handle razor is a type of straight razor with a handle made from wood. The handle is carved to fit comfortably in the user's hand and provide a secure grip while shaving. The blade is attached to the handle using a pivot mechanism that allows it to be opened and closed. This type of razor has been used for centuries and is a traditional tool for men's shaving.

A wood handle razor is a type of straight razor with a handle made from wood. The handle is carved to fit comfortably in the user's hand and provide a secure grip while shaving. The blade is attached to the handle using a pivot mechanism that allows it to be opened and closed. This type of razor has been used for centuries and is a traditional tool for men's shaving.