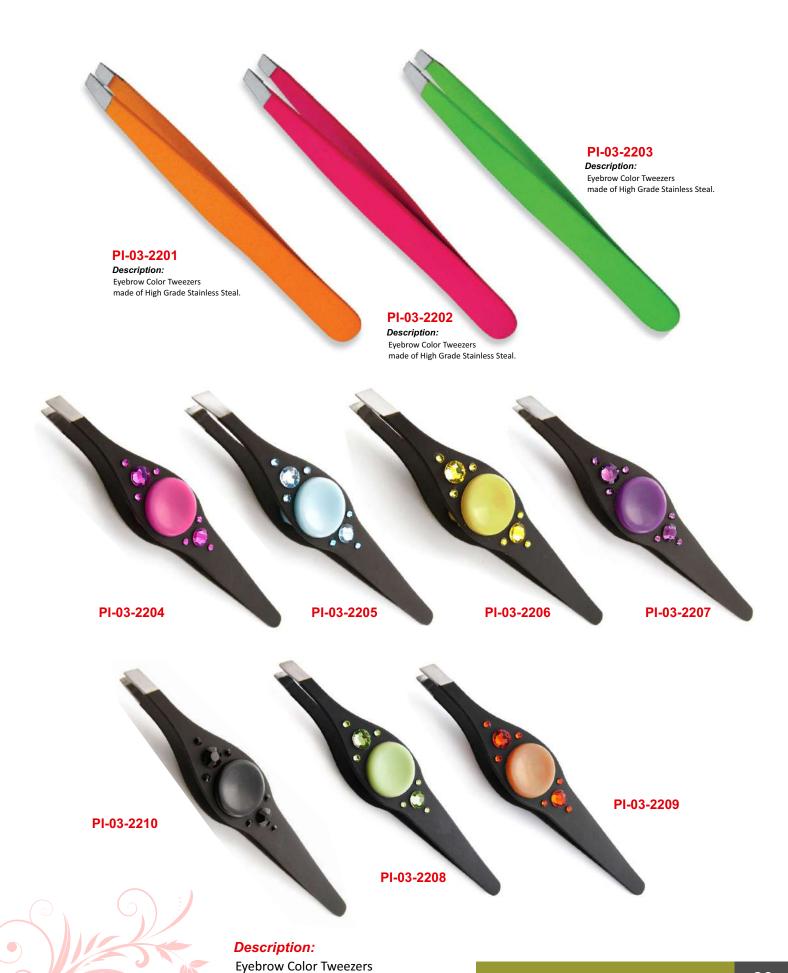

#### Description:

**Eyebrow Color Tweezers** made of High Grade Stainless Steal.