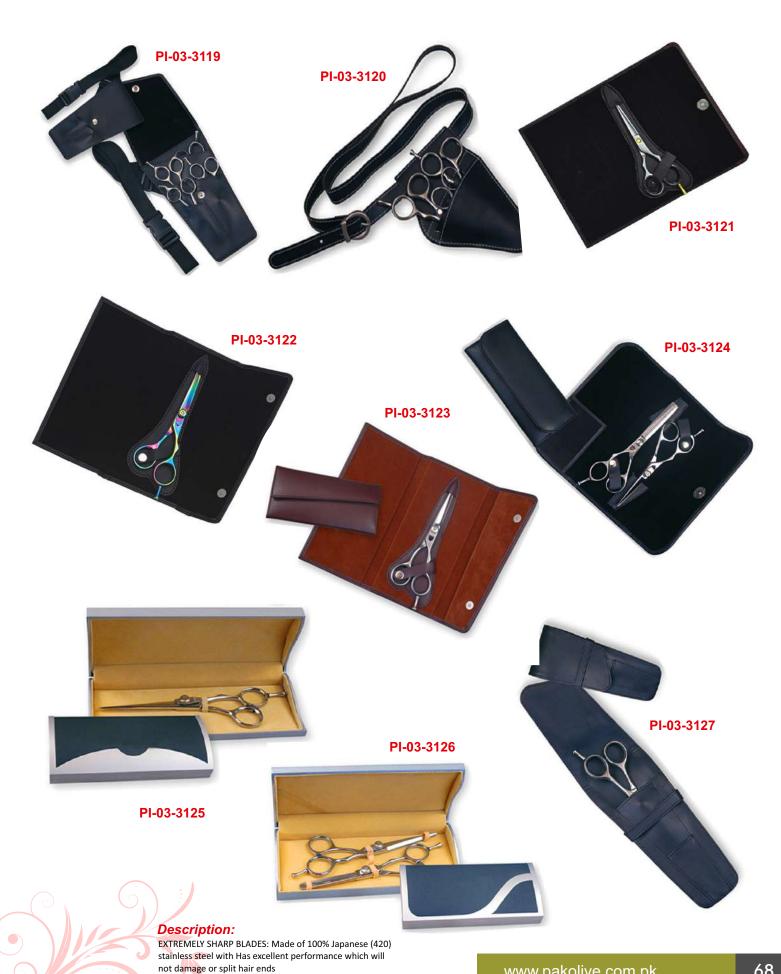

#### Barracuda Hair Scissors Beauty instruments

Professional Barber Scissors offers complete line of Cuticle Scissors, Nail Scissors, Manicure Scissors, Nose Scissors, Arrow Point Scissors, Cuticle Nail Scissors with Straight & Curved, Embroidery Scissors, Fancy Scissors, Household Scissors and Manicure Implements.

Our Nail & Cuticle Scissors are outstanding in its Functional Design & Quality. Superior craftsmanship, best design and especially hardened blades guarantee a sharp and precise cut. The grip has been Ergonomically Designed for comfort and control. Each pair is individually crafted of Top Quality Material then tested for durability.

Finish: Any Color, Multi, Matt Black, Silver Dull, Silver Shine, Gold Dull or Gold Shine.

Available Size: 3.5", 4" and 4.5"