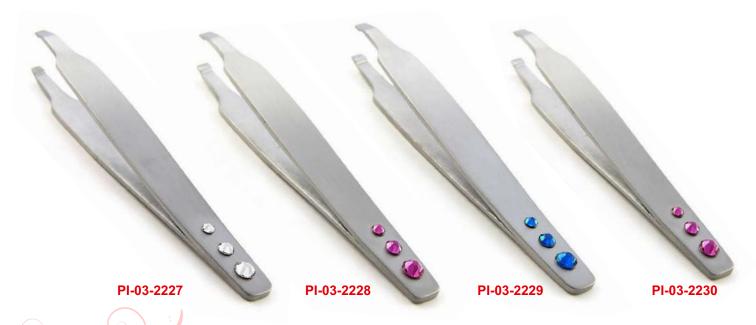

#### Description:

**Eyebrow Color Tweezers** made of High Grade Stainless Steal.