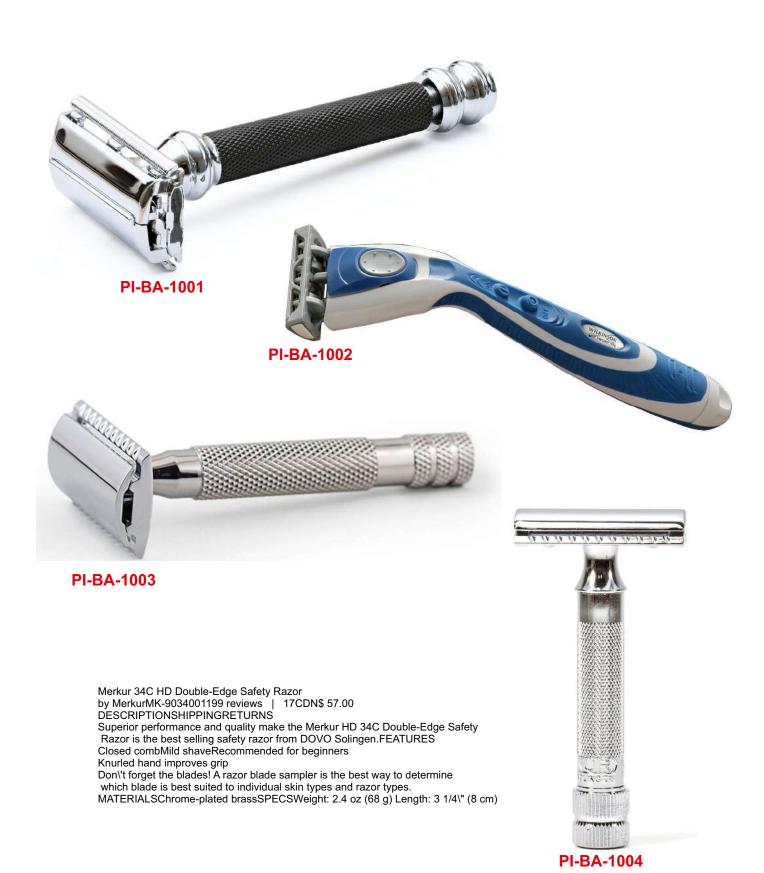

#### **Double Edge Safety Razors**

**Beauty instruments** 

A double edge safety razor is a type of razor that uses double-sided blades to provide a close and precise shave. This type of razor is designed with safety in mind, as the blades are enclosed in a guard to prevent cuts and nicks on the skin. The double edge design also allows for longer use of the blade, as both sides can be used before needing to be replaced.