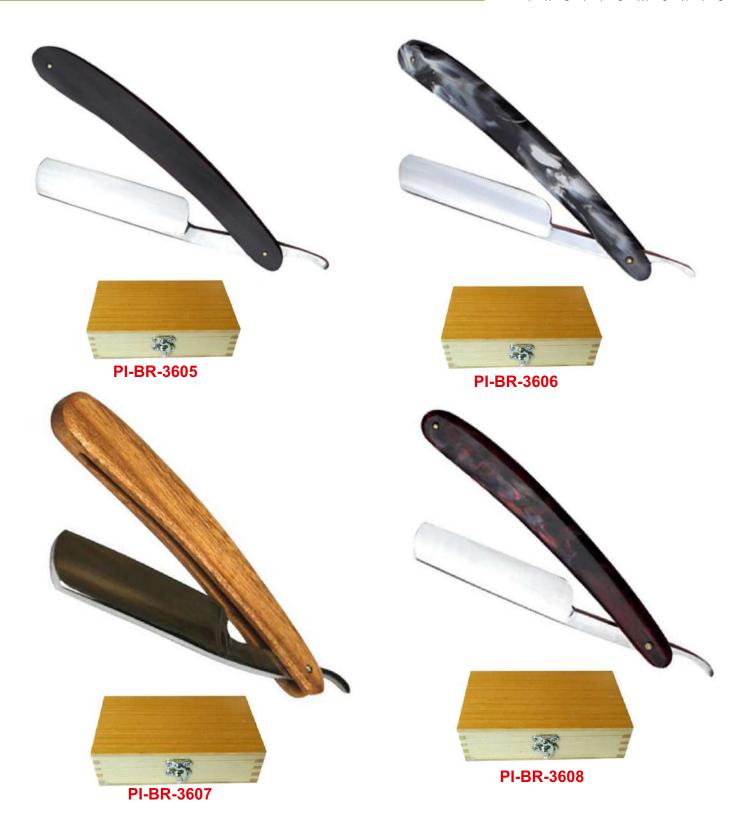

#### **Straight Shaving Razors**

**Beauty instruments** 

Straight shaving razors, also known as cut-throat razors or straight razors, are a type of razor with a single, straight blade attached to a handle. This type of razor is known for its traditional feel and precise shave, making it an ideal choice for those who desire a classic shaving experience. The blade of a straight razor is honed to a sharp edge, allowing for a close and precise shave. The handle is typically made of materials like wood, ivory, or stainless steel and may have a weighty feel to it, providing stability and control while shaving.