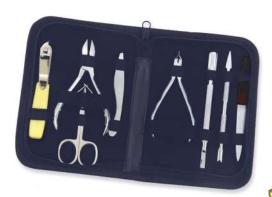

its traditional feel and precise shave, making it an ideal choice for those who desire a classic shaving experience. The blade of a straight razor is honed to a sharp edge, allowing for a close and precise shave. The handle is typically made of materials like wood, ivory, or stainless steel and may have a weighty feel to it, providing stability and control while shaving.







A plastic handle razor is a type of razor with a handle made of plastic material. The handle is designed to be lightweight, making it easy to grip and control while shaving. It is also designed to be durable, providing longlasting use and resisting wear and tear over time.



### Barber Braceletes Beauty instruments









### Nail Foot Files Beauty instruments





### Foot Scrapers Beauty instruments













PI-03-3004





PI-03-3006



PI-03-3007



PI-03-3009

#### Description:

100% Stainless Steel High Quality Tools: Manicure and Pedicure tools are made of professional surgical grade Stainless Steel, which allows for safe sterilization, prevents corrosion and minimize risk of infections.









which allows for safe sterilization, prevents corrosion and

minimize risk of infections.





### Hair Care Kits Beauty instruments





### Hair Care Kits Beauty instruments



















Eyelash Kits















Eyelash Kits









**PI-BA-901** 



**PI-BA-902** 



PI-BA-903



PI-BA-904



This cloth is waterproof, breathable, non-stick, and easy to clean.

Cover the cut hair during the haircut, keep it clean, protect the clothing from contamination during the hair dyeing proces