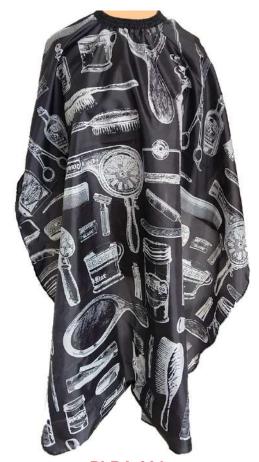

### Hair Care Kits Beauty instruments

Eyelash Kits

Eyelash Kits

**PI-BA-901** 

**PI-BA-902** 

PI-BA-903

PI-BA-904

This cloth is waterproof, breathable, non-stick, and easy to clean.

Cover the cut hair during the haircut, keep it clean, protect the clothing from contamination during the hair dyeing process, and the fabric is thick and comfortable with full drape. Non-stick, anti-static, hanging buckle, bright color, soft and smooth fabrics, good hand feel, perm, hair dye, hair cut, oil, electric hair, etc. Applicable cloth to prevent clothes from staining hair.