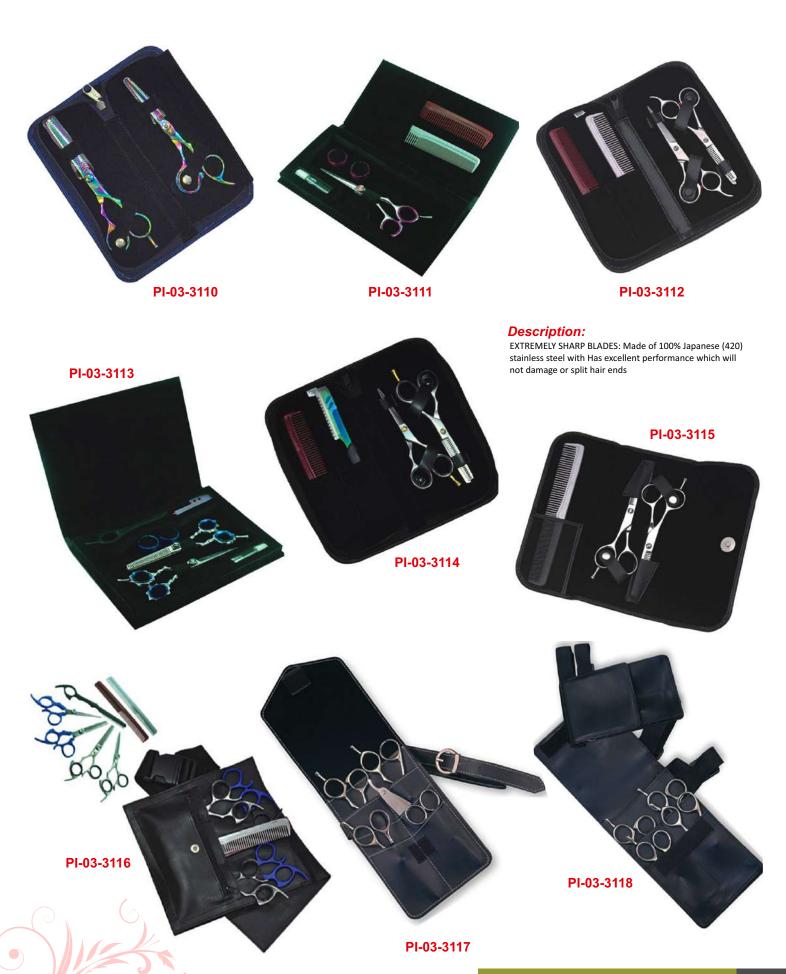

made of plastic material. The handle is designed to be lightweight, making it easy to grip and control while shaving. It is also designed to be durable, providing longlasting use and resisting wear and tear over time.



### Barber Braceletes Beauty instruments









### Nail Foot Files Beauty instruments





### Foot Scrapers Beauty instruments













PI-03-3004





PI-03-3006



PI-03-3007



PI-03-3009

#### Description:

100% Stainless Steel High Quality Tools: Manicure and Pedicure tools are made of professional surgical grade Stainless Steel, which allows for safe sterilization, prevents corrosion and minimize risk of infections.









which allows for safe sterilization, prevents corrosion and

minimize risk of infections.





### Hair Care Kits Beauty instruments





### Hair Care Kits Beauty instruments



















Eyelash Kits















Eyelash Kits









**PI-BA-901** 



**PI-BA-902** 



PI-BA-903



PI-BA-904



This cloth is waterproof, breathable, non-stick, and easy to clean.

Cover the cut hair during the haircut, keep it clean, protect the clothing from contamination during the hair dyeing process, and the fabric is thick and comfortable with full drape. Non-stick, anti-static, hanging buckle, bright color, soft and smooth fabrics, good hand feel, perm, hair dye, hair cut, oil, electric hair, etc. Applicable cloth to prevent clothes from staining hair.







PI-BA-801



**PI-BA-803** 



Wenge Wood Shaving Bowl Almond Shaving Soap, with its precious and timeless design, is a must for those who love style. The razor bowl is